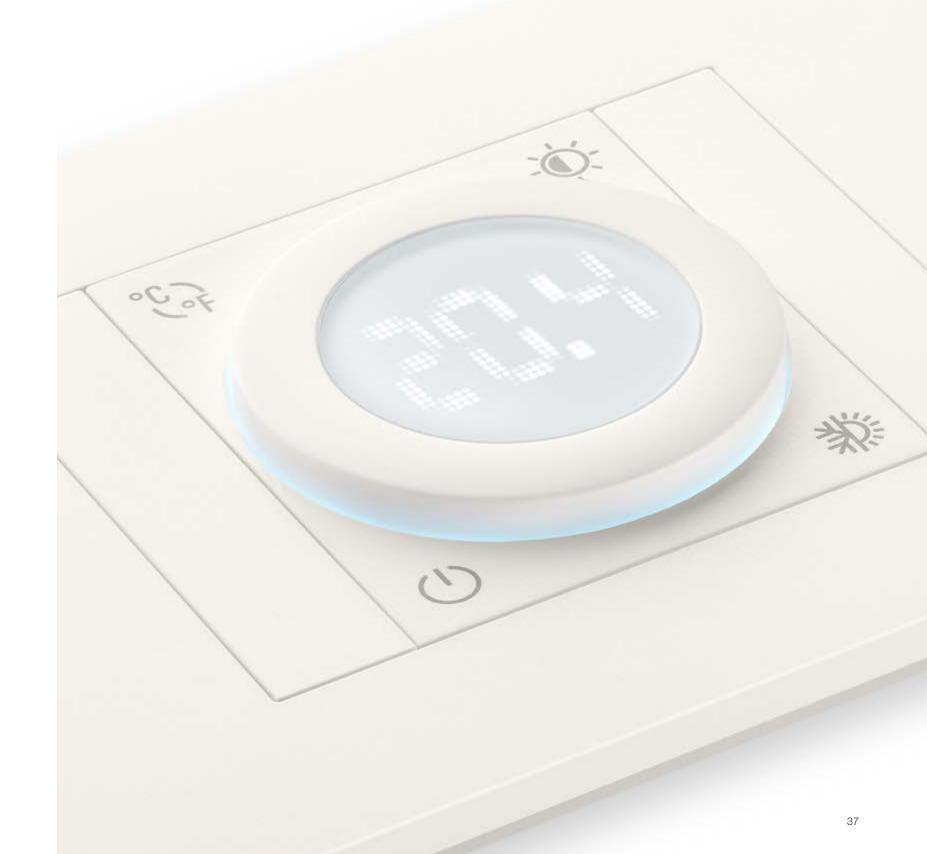

## The XT platform, home automation naturally.

The transformation of the home automation system functions is easy and scalable over time in one simple move. Choosing between the different types of available controls with the XT platform, the 1-way switch can easily be composed and configured, ready for any requirement.

Basic control
1 roller shutter, 2 lights

Advanced control
1 dimmer, 1 roller shutter,
6 lights with proximity sensor

2-scenario control
2 in/out scenarios, 4 lights,
thermostat, with proximity sensor

You can move the elements and configure the interfaces to create self-explanatory controls with dynamic LED symbols, making the device extremely user-friendly.

Increasing the functions on the same lighting device is an advantage both during installation as well as for renovations, without the need for any masonry work, thus accommodating all needs in time.

All the home automation functions can be managed using the View App, with which the system can be remote controlled via smartphone/tablet.