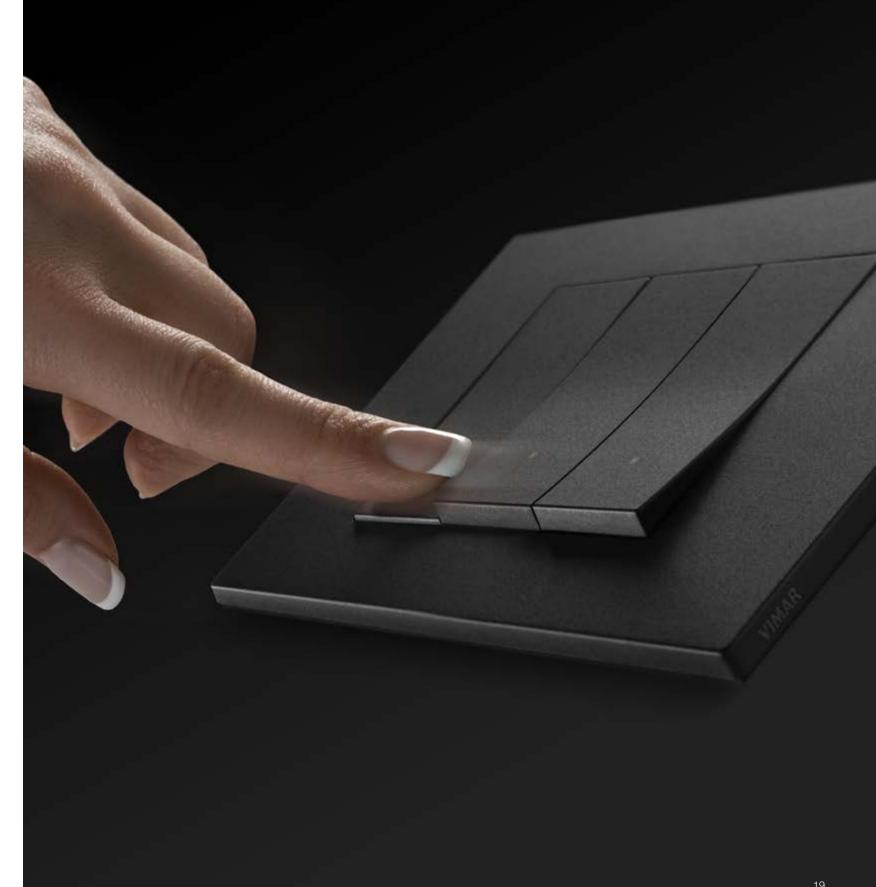

#### The unique shape of the aligned control.

Starting with a sophisticated planarity, the gently curved profile of the control creates a light protrusion, making it easy to find with your fingers.

## Perfectly flat surface of the axial control.

Large control surface thanks to the increased height of the button and the possibility of pressing any part of the surface. Precise and silent kinematic mechanism.

### Controls that are always aligned.

Once activated, the control resumes its original position, guaranteeing perfect alignment at all times thanks to our patented In-line technology.

#### Slim profile.

New patented reduced-depth controls make Linea extremely slimline. The unprecedented ergonomic shapes make it slender and lightweight, perfect on any wall.