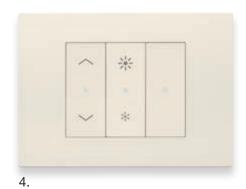

## The XT platform, home automation naturally.

The transformation of the home automation system functions is easy and scalable over time in one simple move. Choosing between the different types of available controls with the XT platform, the 1-way switch can easily be composed and configured, ready for any requirement.

Basic control
1 roller shutter, 2 lights

Advanced control
1 dimmer, 1 roller shutter,
6 lights with proximity sensor

2-scenario control
2 in/out scenarios, 4 lights,
thermostat, with proximity sensor

You can move the elements and configure the interfaces to create self-explanatory controls with dynamic LED symbols, making the device extremely user-friendly.