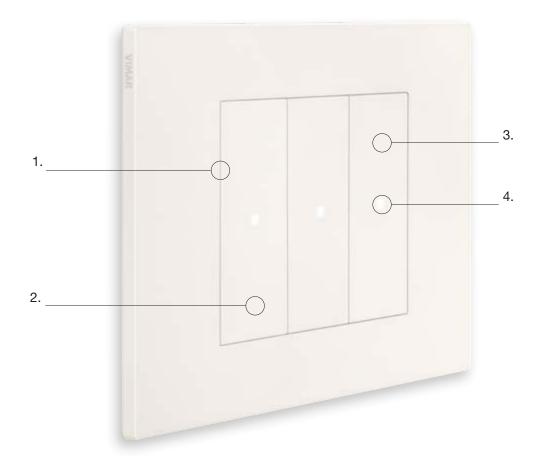

## Elegantly curved controls that are always aligned.

2.

Exclusive shape with a curvature.

Once activated, the control gentle, minimally protruding resumes its original position, guaranteeing perfect alignment at all times thanks to patented In-line technology.

3.

Maximum user-friendliness, thanks to the 53 mm size of the control and its slight protrusion.

Two different lighting possibilities: the stylish square or a vertical beam of light in the dedicated button.

1.

LINEA \_\_\_\_\_\_design