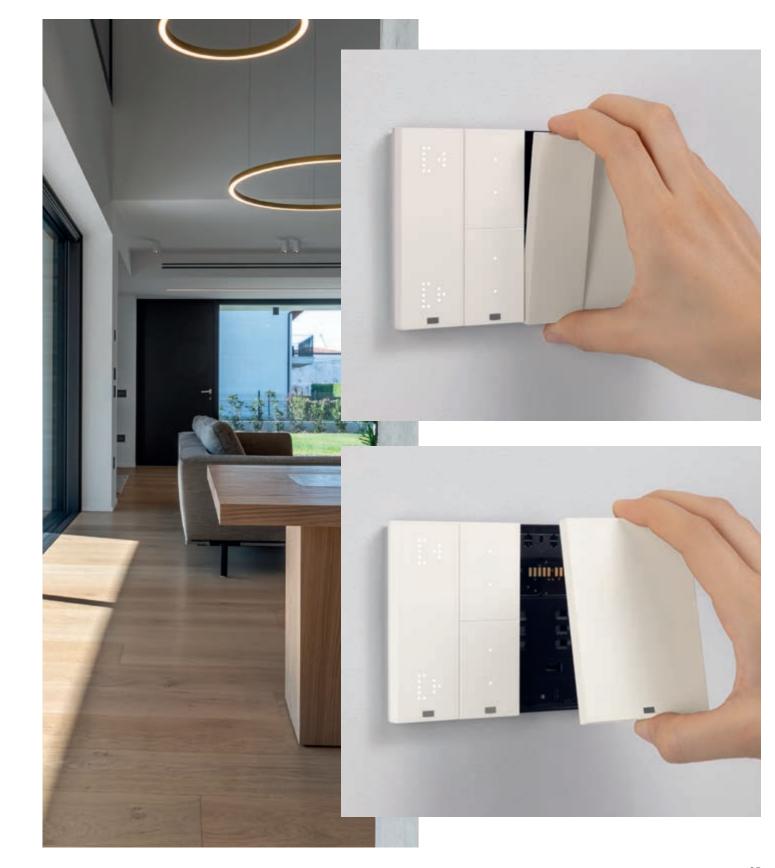

#### Slim profile.

New patented reduced-depth controls make Linea extremely slimline. The unprecedented ergonomic shapes make it slender and lightweight, perfect on any wall.

## Modular and scalable to suit any need.

2.

Extensive scalability and expandability of controls. You can move the front to other control devices in one simple move, without having to adjust any wiring.

3.

Controls with proximity sensor: they are activated when tapped, providing a gentle confirmation feedback.