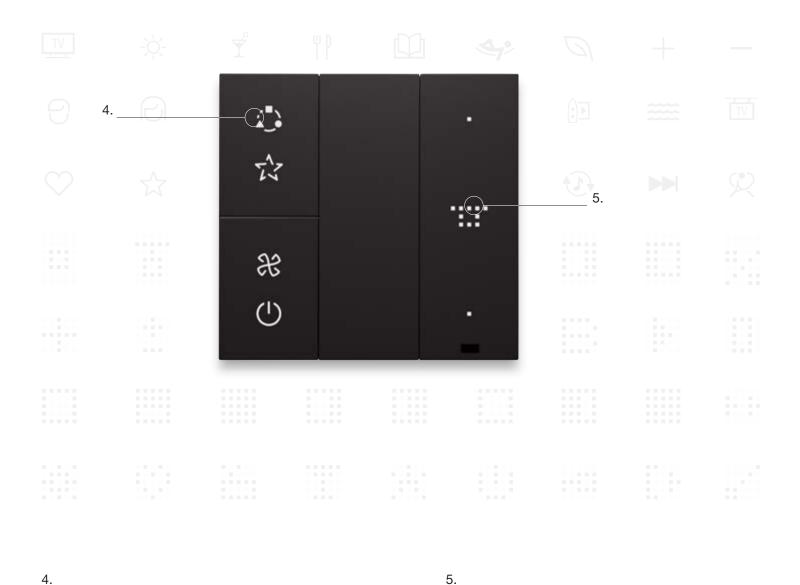

## The XT platform: user-friendly, expandable and dynamic.

Innovative styling with controls across the entire surface and activation with micro-switch with flawless feedback; understated, flat design and extremely user-friendly.

2.

Extensive scalability and expandability of controls. You can move the front to other control devices in one simple move, without having to adjust any wiring.

3.

Controls with proximity sensor: they are activated when tapped, providing a gentle confirmation feedback.

Controls with sensitive precision, pleasant to touch, ergonomically designed and activated across the whole surface.