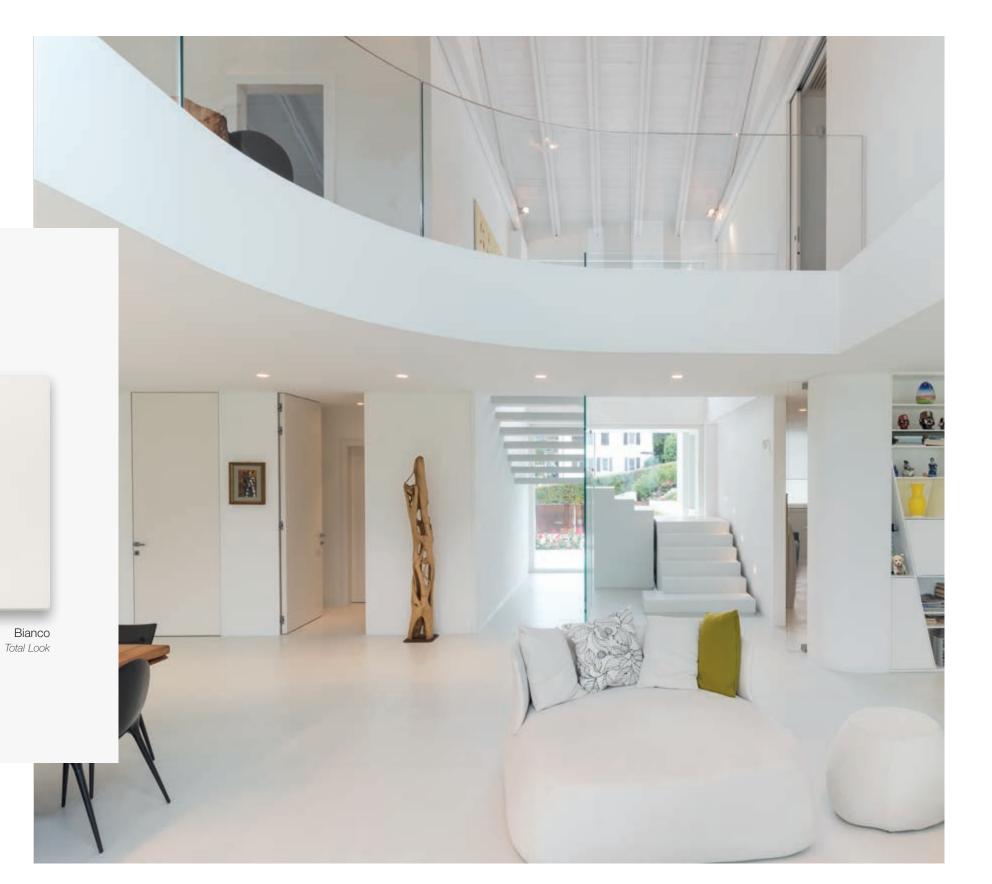

## Linea. The design of a perfect Line.

A new series featuring an unprecedented and elegant design, which brings together the understated allure of sophisticated styling with state-of-the-art technology.

# Essential, intuitive and sustainable.

With Linea, we have redesigned energy. The result is a new design with understated shapes and a distinctive profile that makes it truly unique, also in terms of environmental sustainability, since it reduces CO<sub>2</sub> emissions by 80%.

## Perfect results in any interior design.

Understated, flat design from the lighting device to the socket outlet, which thus feature perfectly matching styling to blend in seamlessly with any setting.