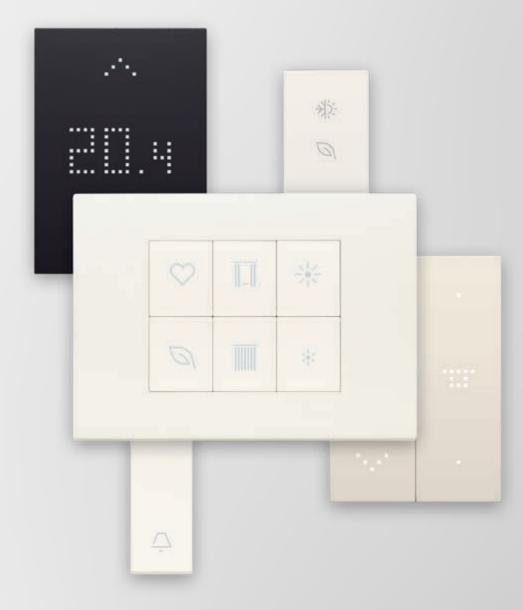

# Living in a perfectly connected and integrated world.

With smart systems, home automation systems and over 200 functions to meet the needs for comfort, energy efficiency and safety of contemporary life.

## The home simply becomes smart.

Everything is under control via app or voice.

alexa built-in

# Home automation and building automation system.

Linea and the XT platform: two different designs for a perfectly coordinated and matching home automation system.

**By-me Plus** is the automation system which allows you to control lights, temperature, sound system, curtain and roller shutter automation, sprinkler system, energy management, multi-zone temperature and scenario control. Perfectly integrated with video door entry, burglar alarm and video surveillance systems, By-me Plus offers the utmost comfort, energy efficiency and superior safety in both home and office environments.