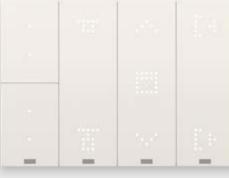

#### Functions key

- 1. Name plate push button and burglar alarm system actuator
- 2. Radar sensor and smart dial thermostat
- 3. IoT connected actuator and universal socket outlet with type C USB
- 4. Controls compatible with various types of system: traditional, advanced and connected
- 5. Home automation controls
- Ringtone/buzzer with patent and auxiliary emergency removable hand lamp and controllable step marker lamp
- 7. Controls with XT platform with customised labels
- 8. Controls with XT platform with dynamic LED matrix
- 9. Thermostat and control with XT platform