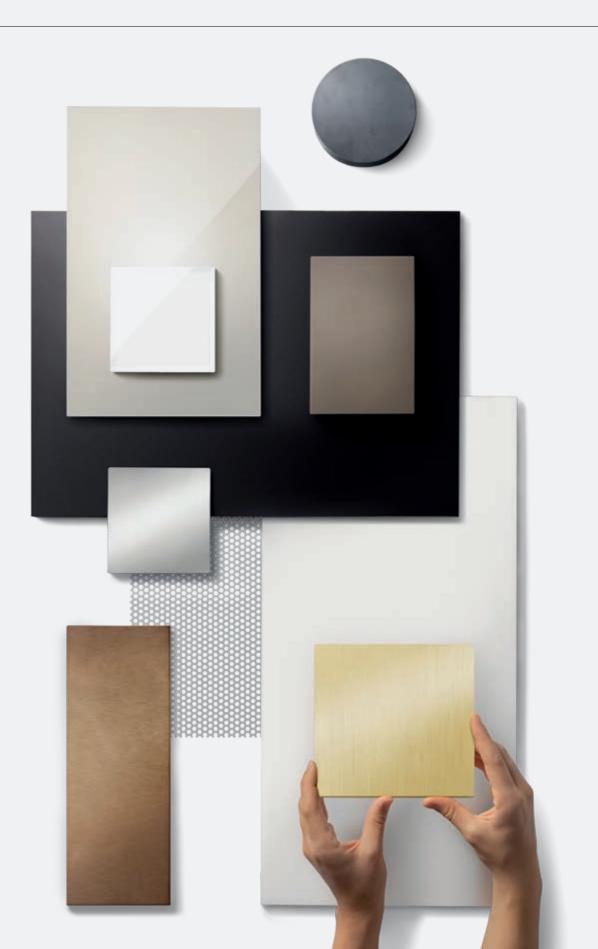

## A range of carefully selected finishes.

Linea offers a range of cover plates designed to add value to any environment with a discrete style, paying particular attention to the choice of materials, including zinc-titanium alloy cover plates to obtain PVD finishes, with prestigious, eco-sustainable metallic effects.

#### Total look.

Perfectly matching styling for a unique style

#### Reflex.

Versatility and appeal thanks to the ultra realistic glass effect

#### Painted technopolymers.

The energy of modernity with simplicity and brilliance

#### PVD metals.

Zinc-titanium cover plates for high environmental performance PVD finishes

White that warms the surroundings

White

White Reflex

Silver

Brushed gold

Warm hues for trendy settings