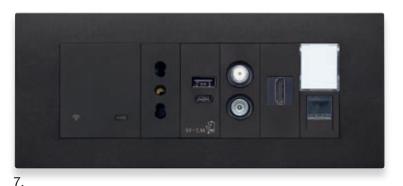

#### Functions key

- 1. Control for 2-module mounting box, between 1 and 12 programmable functions
- 2. Control for 3-module mounting box, between 1 and 16 programmable functions
- 3. Controls for 4-module mounting box, between 1 and 20 programmable functions
- 4. Room status signalling unit and bell
- 5. DND/Make Up Room switch and transponder pocket
- 6. Auxiliary emergency and controllable step marker lamp, temperature probe and IR detector
- 7. Access point, Bpresa socket outlet, USB A+C TV socket outlets with 2 outputs, HDMI and RJ45
- 8. 30 W USB socket outlet and universal flush-fitting socket outlet on table mounting box with adjustable height