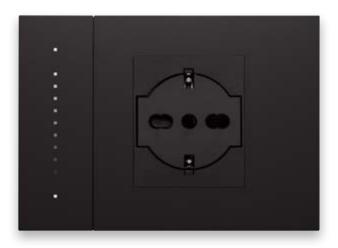

## Flat, perfectly matching design.

One unique style for all functions.

Painstaking pursuit of absolute flatness between all the elements of the lighting device and between different lighting devices. We have flattened what wasn't flat before: universal flush-fitting socket outlets with a patented recessed anti-jamming mechanism which guarantees functionality at every use and for every type of plug. Impeccable operation!

Linea and XT platform with control device and socket outlet device: perfectly matching all functions.

LINEA \_\_\_\_\_\_design