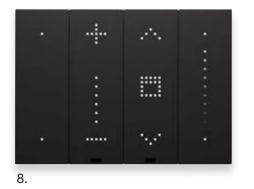

## The XT platform: user-friendly, expandable and dynamic.

Innovative styling with controls across the entire surface and activation with micro-switch with flawless feedback; understated, flat design and extremely user-friendly.

2.

Extensive scalability and expandability of controls. You can move the front to other control devices in one simple move, without having to adjust any wiring.

3.

Controls with proximity sensor: they are activated when tapped, providing a gentle confirmation feedback.

Controls with sensitive precision, pleasant to touch, ergonomically designed and activated across the whole surface.