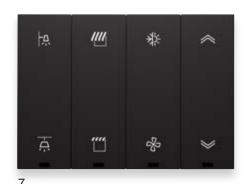

## Multiple functions thanks to Linea and the XT platform.

Over 200 functions to design a complete system with the utmost ease.

#### Functions key

- 1. Name plate push button and burglar alarm system actuator
- 2. Radar sensor and smart dial thermostat
- 3. IoT connected actuator and universal socket outlet with type C USB
- 4. Controls compatible with various types of system: traditional, advanced and connected
- 5. Home automation controls
- Ringtone/buzzer with patent and auxiliary emergency removable hand lamp and controllable step marker lamp
- 7. Controls with XT platform with customised labels
- 8. Controls with XT platform with dynamic LED matrix
- 9. Thermostat and control with XT platform