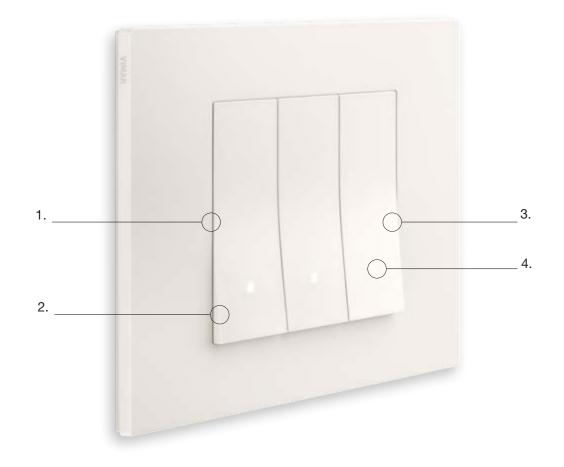

## Elegantly curved controls that are always aligned.

2.

Exclusive shape with a curvature.

Once activated, the control gentle, minimally protruding resumes its original position, guaranteeing perfect alignment at all times thanks to patented In-line technology.

3.

Maximum user-friendliness, thanks to the 53 mm size of the control and its slight protrusion.

Two different lighting possibilities: the stylish square or a vertical beam of light in the dedicated button.