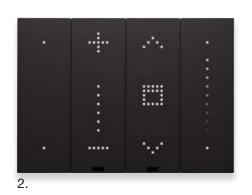

## Elegantly curved controls that are always aligned.

2.

Exclusive shape with a curvature.

Once activated, the control gentle, minimally protruding resumes its original position, guaranteeing perfect alignment at all times thanks to patented In-line technology.

3.

Maximum user-friendliness, thanks to the 53 mm size of the control and its slight protrusion.

Two different lighting possibilities: the stylish square or a vertical beam of light in the dedicated button.