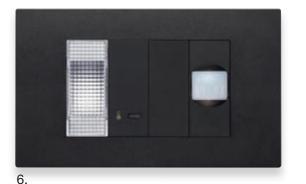

#### Functions key

- 1. Name plate push button and burglar alarm system actuator
- 2. Radar sensor and smart dial thermostat
- 3. IoT connected actuator and universal socket outlet with type C USB
- 4. Controls compatible with various types of system: traditional, advanced and connected
- 5. Home automation controls
- Ringtone/buzzer with patent and auxiliary emergency removable hand lamp and controllable step marker lamp
- 7. Controls with XT platform with customised labels
- 8. Controls with XT platform with dynamic LED matrix
- 9. Thermostat and control with XT platform