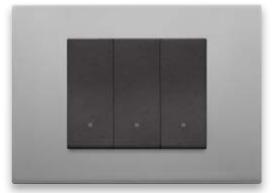

## A range of carefully selected finishes.

Linea offers a range of cover plates designed to add value to any environment with a discrete style, paying particular attention to the choice of materials, including zinc-titanium alloy cover plates to obtain PVD finishes, with prestigious, eco-sustainable metallic effects.

#### PVD metals.

Zinc-titanium cover plates for high environmental performance PVD finishes

White that warms the surroundings

White

White Reflex

Silver

Brushed gold

Warm hues for trendy settings