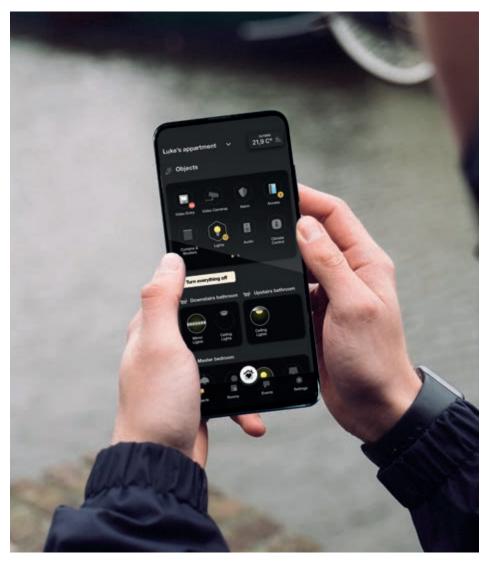

Increasing the functions on the same lighting device is an advantage both during installation as well as for renovations, without the need for any masonry work, thus accommodating all needs in time.

All the home automation functions can be managed using the View App, with which the system can be remote controlled via smartphone/tablet.

## The home simply becomes smart.

Everything is under control via app or voice.

alexa built-in