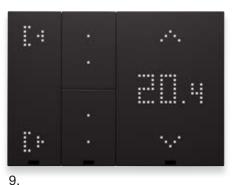

## The XT platform: user-friendly, expandable and dynamic.

Innovative styling with controls across the entire surface and activation with micro-switch with flawless feedback; understated, flat design and extremely user-friendly.

2.

Extensive scalability and expandability of controls. You can move the front to other control devices in one simple move, without having to adjust any wiring.

3.

Controls with proximity sensor: they are activated when tapped, providing a gentle confirmation feedback.

Controls with sensitive precision, pleasant to touch, ergonomically designed and activated across the whole surface.