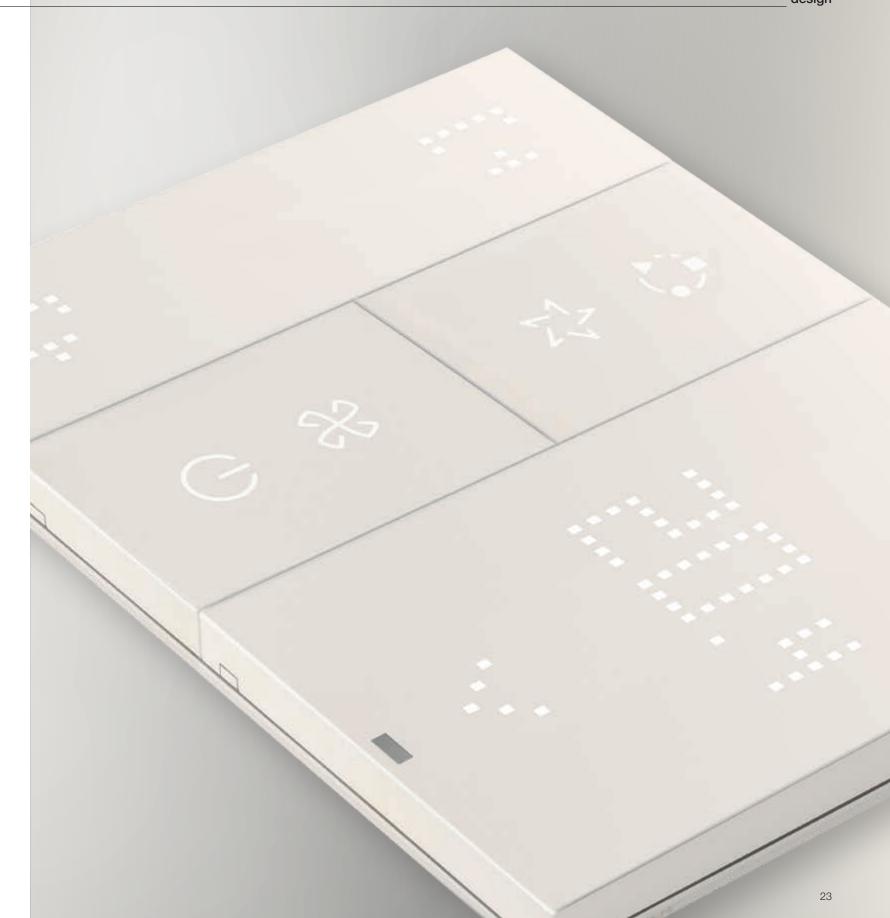

## The XT platform: user-friendly, expandable and dynamic.

Innovative styling with controls across the entire surface and activation with micro-switch with flawless feedback; understated, flat design and extremely user-friendly.

2.

Extensive scalability and expandability of controls. You can move the front to other control devices in one simple move, without having to adjust any wiring.

3.

Controls with proximity sensor: they are activated when tapped, providing a gentle confirmation feedback.

Controls with sensitive precision, pleasant to touch, ergonomically designed and activated across the whole surface.

## The XT platform, home automation naturally.

The transformation of the home automation system functions is easy and scalable over time in one simple move. Choosing between the different types of available controls with the XT platform, the 1-way switch can easily be composed and configured, ready for any requirement.