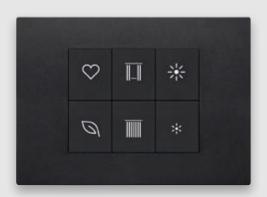

## Perfectly flat surface of the axial control.

Large control surface thanks to the increased height of the button and the possibility of pressing any part of the surface. Precise and silent kinematic mechanism.

### Controls that are always aligned.

Once activated, the control resumes its original position, guaranteeing perfect alignment at all times thanks to our patented In-line technology.

## Lighting with vertical light beam.

The control with a patented vertical light beam creates a soft glow on the surface of the cover plate: the result is a discrete yet distinctive effect on the wall.

## Elegantly curved controls that are always aligned.

2.

Exclusive shape with a curvature.

Once activated, the control gentle, minimally protruding resumes its original position, guaranteeing perfect alignment at all times thanks to patented In-line technology.