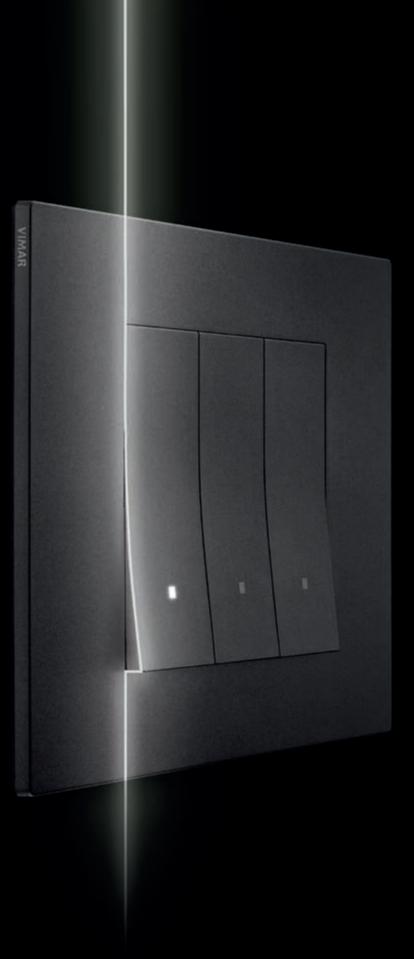

## Lighting with vertical light beam.

The control with a patented vertical light beam creates a soft glow on the surface of the cover plate: the result is a discrete yet distinctive effect on the wall.

## Elegantly curved controls that are always aligned.

2.

Exclusive shape with a curvature.

Once activated, the control gentle, minimally protruding resumes its original position, guaranteeing perfect alignment at all times thanks to patented In-line technology.

3.

Maximum user-friendliness, thanks to the 53 mm size of the control and its slight protrusion.

Two different lighting possibilities: the stylish square or a vertical beam of light in the dedicated button.