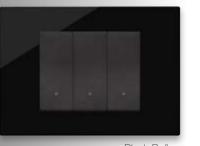

#### Reflex.

Versatility and appeal thanks to the ultra realistic glass effect

Canvas

Canvas Reflex

Clay

Bronz

Black ambiances for bold environments

Black

Black Beflex

Meta