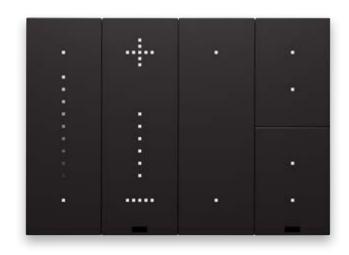

## The XT platform, home automation naturally.

The transformation of the home automation system functions is easy and scalable over time in one simple move. Choosing between the different types of available controls with the XT platform, the 1-way switch can easily be composed and configured, ready for any requirement.

Basic control
1 roller shutter, 2 lights

Advanced control
1 dimmer, 1 roller shutter,
6 lights with proximity sensor

2-scenario control
2 in/out scenarios, 4 lights,
thermostat, with proximity sensor

You can move the elements and configure the interfaces to create self-explanatory controls with dynamic LED symbols, making the device extremely user-friendly.