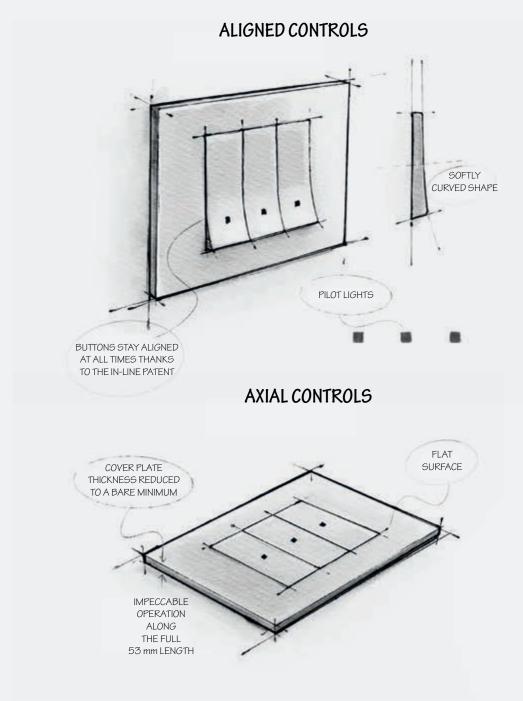

#### The unique shape of the aligned control.

Starting with a sophisticated planarity, the gently curved profile of the control creates a light protrusion, making it easy to find with your fingers.

## Perfectly flat surface of the axial control.

Large control surface thanks to the increased height of the button and the possibility of pressing any part of the surface. Precise and silent kinematic mechanism.

### Controls that are always aligned.

Once activated, the control resumes its original position, guaranteeing perfect alignment at all times thanks to our patented In-line technology.

## Elegantly curved controls that are always aligned.

2.

Exclusive shape with a curvature.

Once activated, the control gentle, minimally protruding resumes its original position, guaranteeing perfect alignment at all times thanks to patented In-line technology.

3.

Maximum user-friendliness, thanks to the 53 mm size of the control and its slight protrusion.

Two different lighting possibilities: the stylish square or a vertical beam of light in the dedicated button.

## Perfect planarity and precise operation of axial controls.

Absolute planarity effect: the control remains perfectly aligned with the surface of the cover plate.

2.
Generously-sized

Generously-sized 53 mm button which can be operated across the entire surface. 3.

Control with patented mechanism which stands out for its kinematic precision and requires minimal pressure to be activated.

4.

Sophisticated light details. In the axial control, the distinctive illuminated mark identifies its function in the dark.