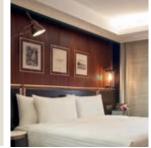

## Highly versatile modular system.

Extremely flexible installation, also perfect for application in the hospitality industry and offices.

#### Functions key

- 1. Control for 2-module mounting box, between 1 and 12 programmable functions
- 2. Control for 3-module mounting box, between 1 and 16 programmable functions
- 3. Controls for 4-module mounting box, between 1 and 20 programmable functions
- 4. Room status signalling unit and bell
- 5. DND/Make Up Room switch and transponder pocket
- 6. Auxiliary emergency and controllable step marker lamp, temperature probe and IR detector
- 7. Access point, Bpresa socket outlet, USB A+C TV socket outlets with 2 outputs, HDMI and RJ45
- 8. 30 W USB socket outlet and universal flush-fitting socket outlet on table mounting box with adjustable height