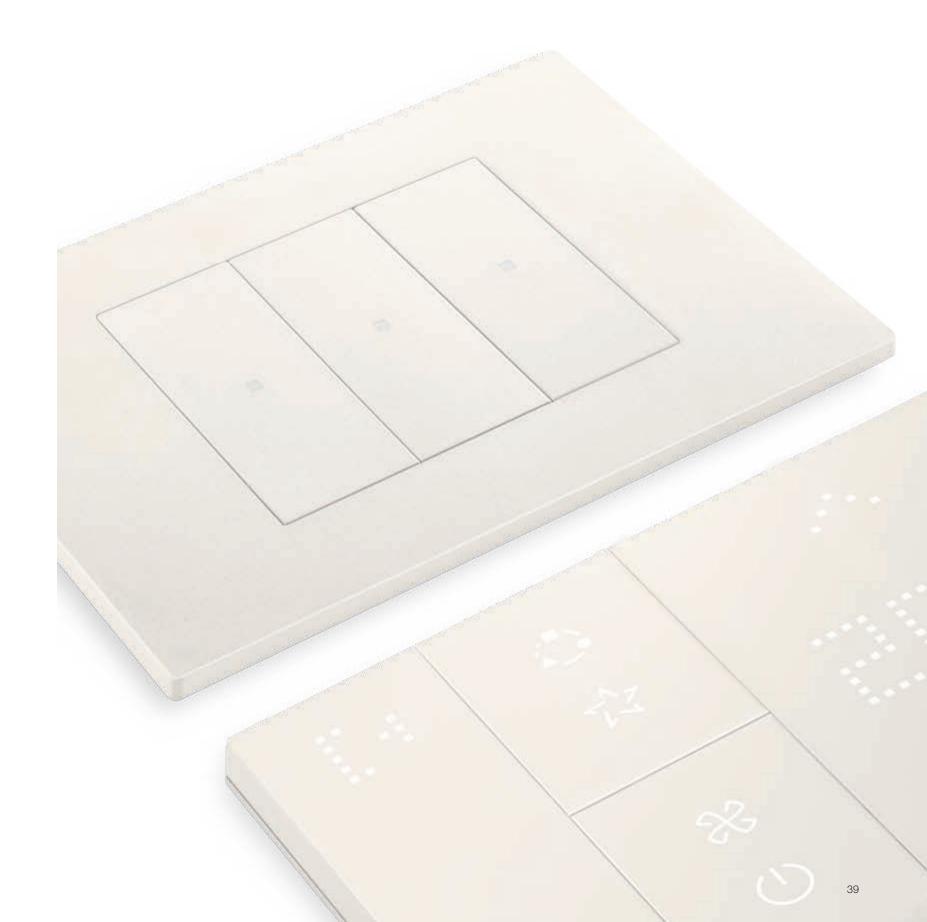

## The XT platform: user-friendly, expandable and dynamic.

Innovative styling with controls across the entire surface and activation with micro-switch with flawless feedback; understated, flat design and extremely user-friendly.

Controls with sensitive precision, pleasant to touch, ergonomically designed and activated across the whole surface.