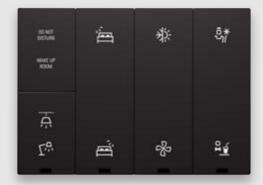

#### Functions key

- 1. Name plate push button and burglar alarm system actuator
- 2. Radar sensor and smart dial thermostat
- 3. IoT connected actuator and universal socket outlet with type C USB
- 4. Controls compatible with various types of system: traditional, advanced and connected
- 5. Home automation controls
- Ringtone/buzzer with patent and auxiliary emergency removable hand lamp and controllable step marker lamp
- 7. Controls with XT platform with customised labels
- 8. Controls with XT platform with dynamic LED matrix
- 9. Thermostat and control with XT platform

#### Functions key

- 1. Control for 2-module mounting box, between 1 and 12 programmable functions
- 2. Control for 3-module mounting box, between 1 and 16 programmable functions
- 3. Controls for 4-module mounting box, between 1 and 20 programmable functions
- 4. Room status signalling unit and bell
- 5. DND/Make Up Room switch and transponder pocket
- 6. Auxiliary emergency and controllable step marker lamp, temperature probe and IR detector
- 7. Access point, Bpresa socket outlet, USB A+C TV socket outlets with 2 outputs, HDMI and RJ45
- 8. 30 W USB socket outlet and universal flush-fitting socket outlet on table mounting box with adjustable height