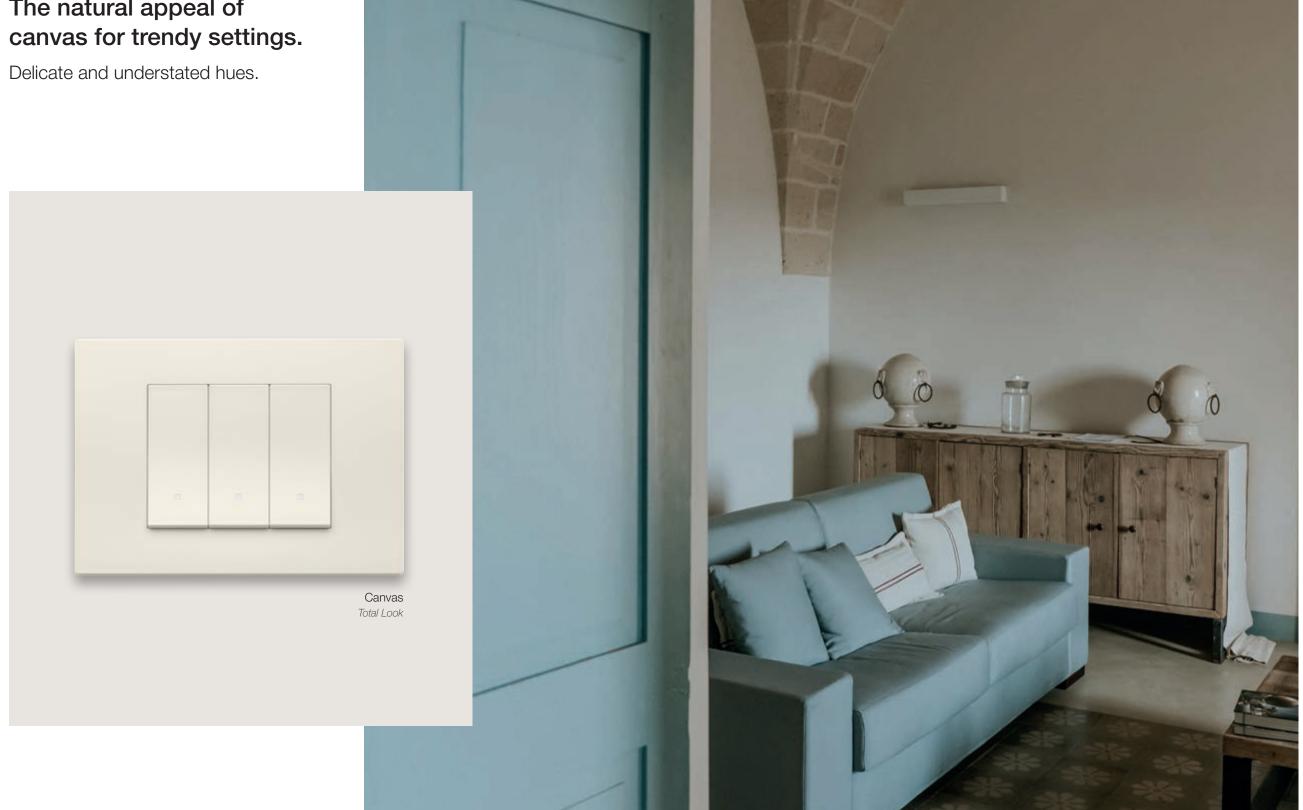

# The natural appeal of

Canvas Reflex Glass effect

Painted technopolymer

Bronze PVD metal

LINEA \_\_\_\_\_ living styles

Canvas

Canvas Reflex

Clay

Bronz

Black ambiances for bold environments

Black

Black Beflex

Meta