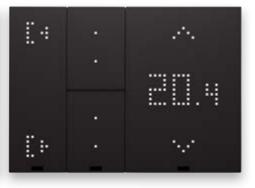

## Lighting with vertical light beam.

The control with a patented vertical light beam creates a soft glow on the surface of the cover plate: the result is a discrete yet distinctive effect on the wall.

## Elegantly curved controls that are always aligned.

2.

Exclusive shape with a curvature.

Once activated, the control gentle, minimally protruding resumes its original position, guaranteeing perfect alignment at all times thanks to patented In-line technology.

3.

Maximum user-friendliness, thanks to the 53 mm size of the control and its slight protrusion.

Two different lighting possibilities: the stylish square or a vertical beam of light in the dedicated button.