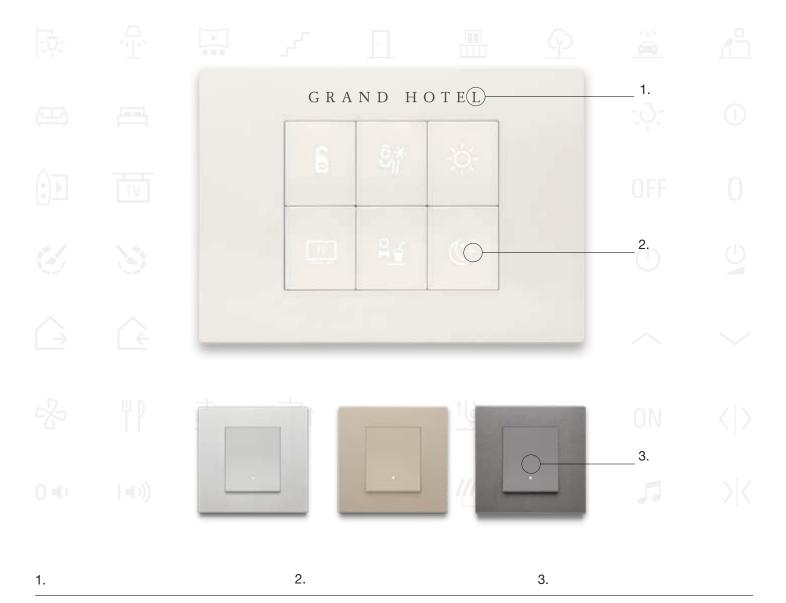

#### Functions key

- 1. Name plate push button and burglar alarm system actuator
- 2. Radar sensor and smart dial thermostat
- 3. IoT connected actuator and universal socket outlet with type C USB
- 4. Controls compatible with various types of system: traditional, advanced and connected
- 5. Home automation controls
- Ringtone/buzzer with patent and auxiliary emergency removable hand lamp and controllable step marker lamp
- 7. Controls with XT platform with customised labels
- 8. Controls with XT platform with dynamic LED matrix
- 9. Thermostat and control with XT platform

## Highly versatile modular system.

Extremely flexible installation, also perfect for application in the hospitality industry and offices.

#### Functions key

- 1. Control for 2-module mounting box, between 1 and 12 programmable functions
- 2. Control for 3-module mounting box, between 1 and 16 programmable functions
- 3. Controls for 4-module mounting box, between 1 and 20 programmable functions
- 4. Room status signalling unit and bell
- 5. DND/Make Up Room switch and transponder pocket
- 6. Auxiliary emergency and controllable step marker lamp, temperature probe and IR detector
- 7. Access point, Bpresa socket outlet, USB A+C TV socket outlets with 2 outputs, HDMI and RJ45
- 8. 30 W USB socket outlet and universal flush-fitting socket outlet on table mounting box with adjustable height