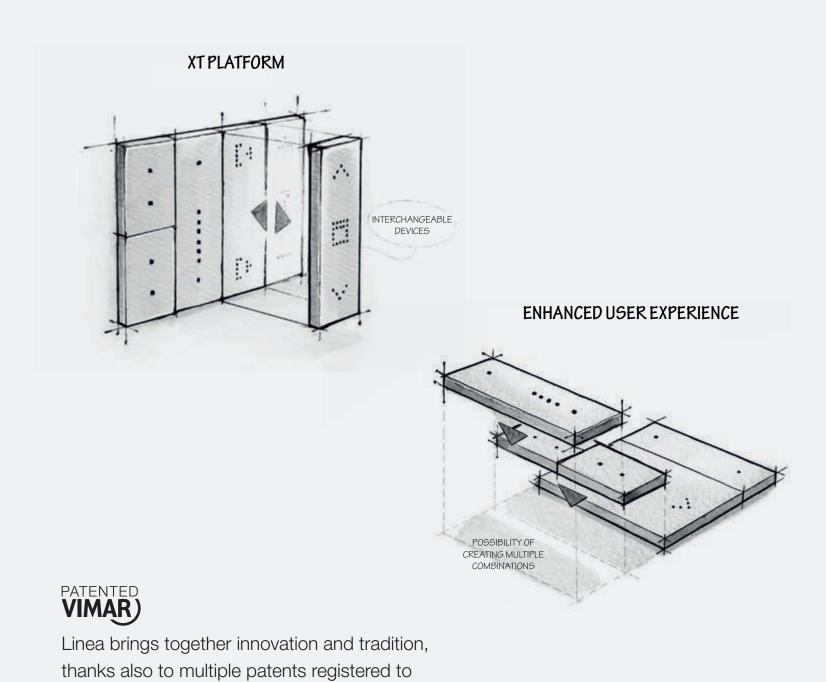

## Dynamic.

Linea is also digital, thanks to the innovative XT platform, a high-tech experience for the automated home.

# XT platform: an enhanced user experience.

#### Absolute planarity of controls.

Innovative styling of the home automation system controls, extreme ease of use and ergonomic design across the entire surface.

## The XT platform: user-friendly, expandable and dynamic.

Innovative styling with controls across the entire surface and activation with micro-switch with flawless feedback; understated, flat design and extremely user-friendly.

2.

Extensive scalability and expandability of controls. You can move the front to other control devices in one simple move, without having to adjust any wiring.

3.

Controls with proximity sensor: they are activated when tapped, providing a gentle confirmation feedback.

Controls with sensitive precision, pleasant to touch, ergonomically designed and activated across the whole surface.