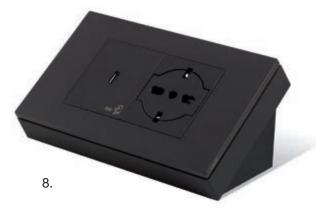

#### Functions key

- 1. Control for 2-module mounting box, between 1 and 12 programmable functions
- 2. Control for 3-module mounting box, between 1 and 16 programmable functions
- 3. Controls for 4-module mounting box, between 1 and 20 programmable functions
- 4. Room status signalling unit and bell
- 5. DND/Make Up Room switch and transponder pocket
- 6. Auxiliary emergency and controllable step marker lamp, temperature probe and IR detector
- 7. Access point, Bpresa socket outlet, USB A+C TV socket outlets with 2 outputs, HDMI and RJ45
- 8. 30 W USB socket outlet and universal flush-fitting socket outlet on table mounting box with adjustable height