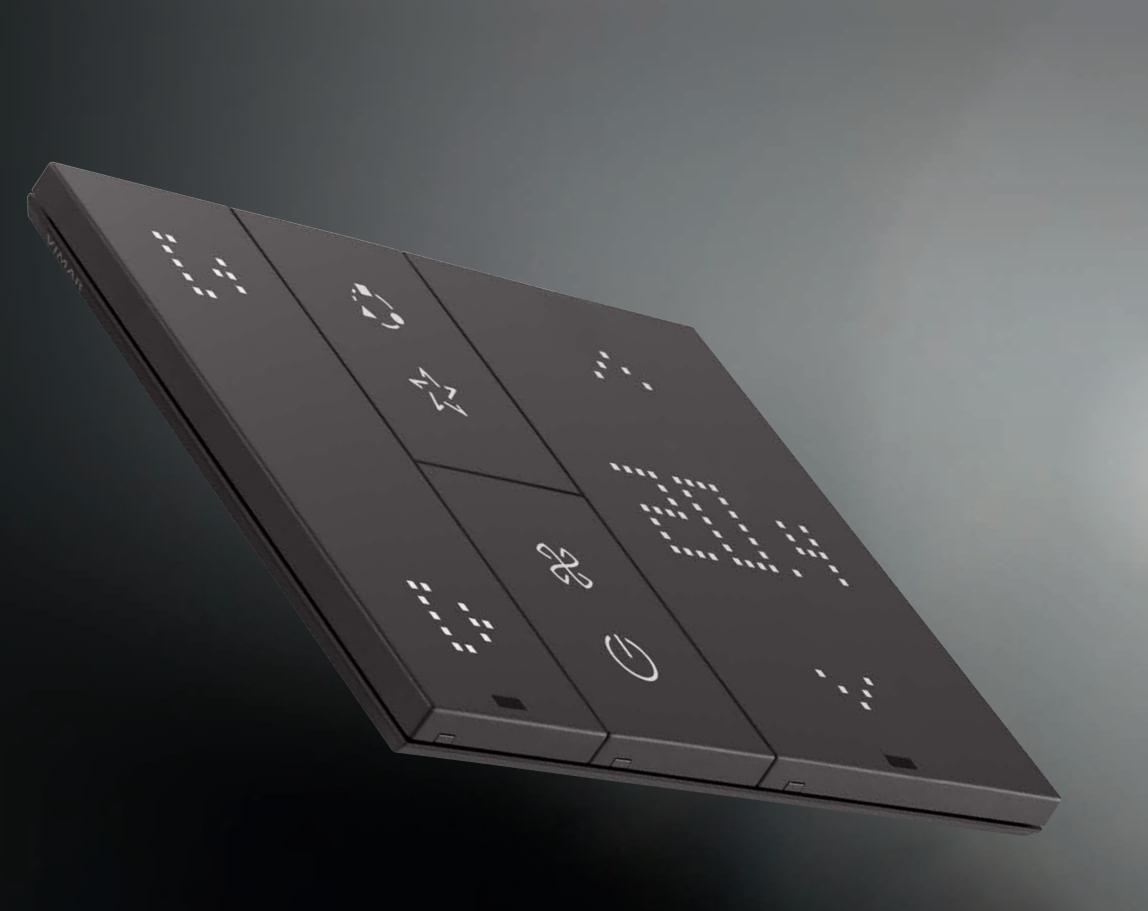

## The XT platform: user-friendly, expandable and dynamic.

Innovative styling with controls across the entire surface and activation with micro-switch with flawless feedback; understated, flat design and extremely user-friendly.

2.

Extensive scalability and expandability of controls. You can move the front to other control devices in one simple move, without having to adjust any wiring.

3.

Controls with proximity sensor: they are activated when tapped, providing a gentle confirmation feedback.

Basic control
1 roller shutter, 2 lights

Advanced control
1 dimmer, 1 roller shutter,
6 lights with proximity sensor

2-scenario control
2 in/out scenarios, 4 lights,
thermostat, with proximity sensor

You can move the elements and configure the interfaces to create self-explanatory controls with dynamic LED symbols, making the device extremely user-friendly.