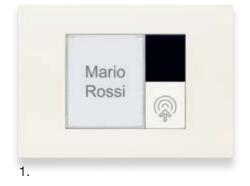

#### Functions key

- 1. Name plate push button and burglar alarm system actuator
- 2. Radar sensor and smart dial thermostat
- 3. IoT connected actuator and universal socket outlet with type C USB
- 4. Controls compatible with various types of system: traditional, advanced and connected
- 5. Home automation controls
- Ringtone/buzzer with patent and auxiliary emergency removable hand lamp and controllable step marker lamp
- 7. Controls with XT platform with customised labels
- 8. Controls with XT platform with dynamic LED matrix
- 9. Thermostat and control with XT platform