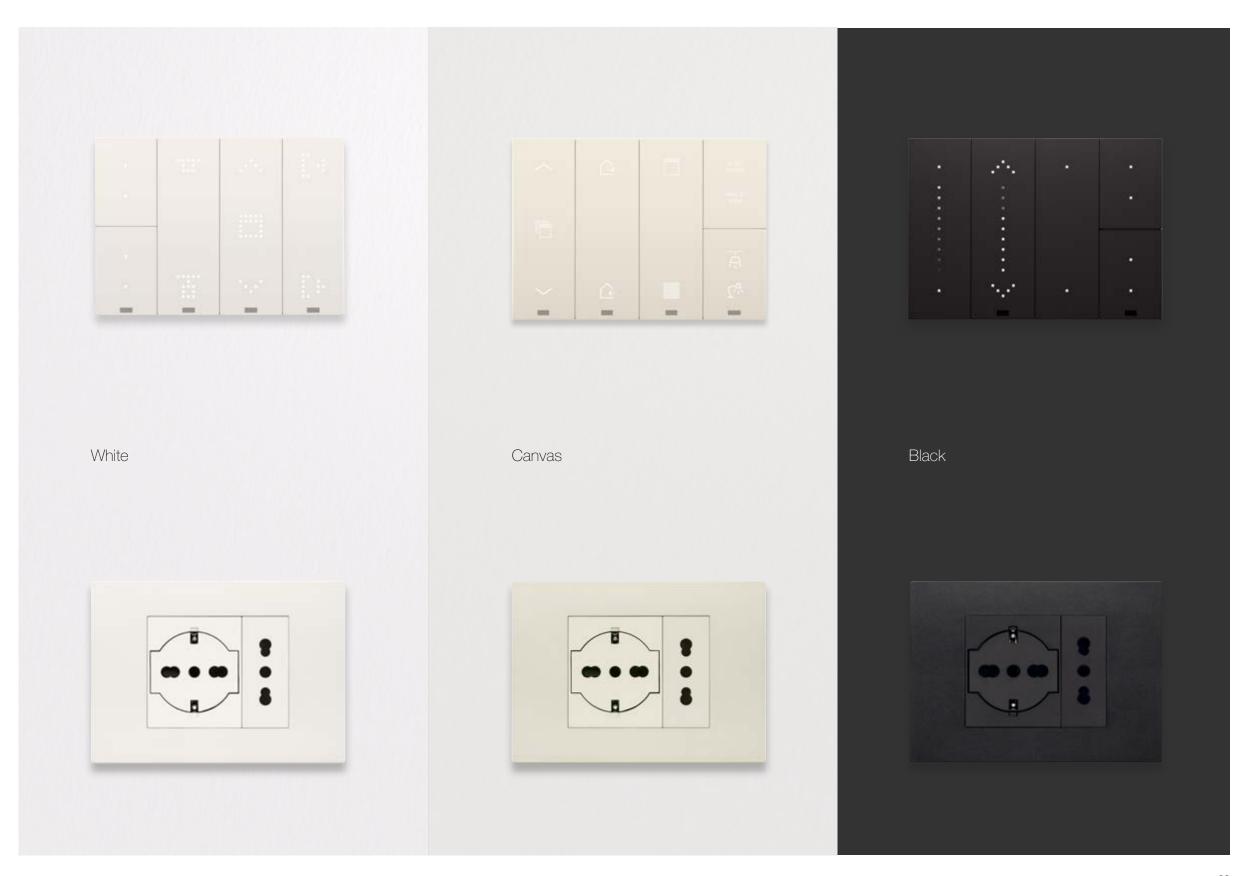

## Impeccable coordination for an identity that stands out every time.

Understated and contemporary design and the pursuit of natural appeal have been interpreted by the neutral colour shades, which are growing in popularity in modern homes, creating welcoming atmospheres and easily accommodating various styles.

Pure, bright white brings to mind simple, open spaces; canvas is a warm and natural hue while black draws its inspiration from mineral materials, for settings with a bold personality.