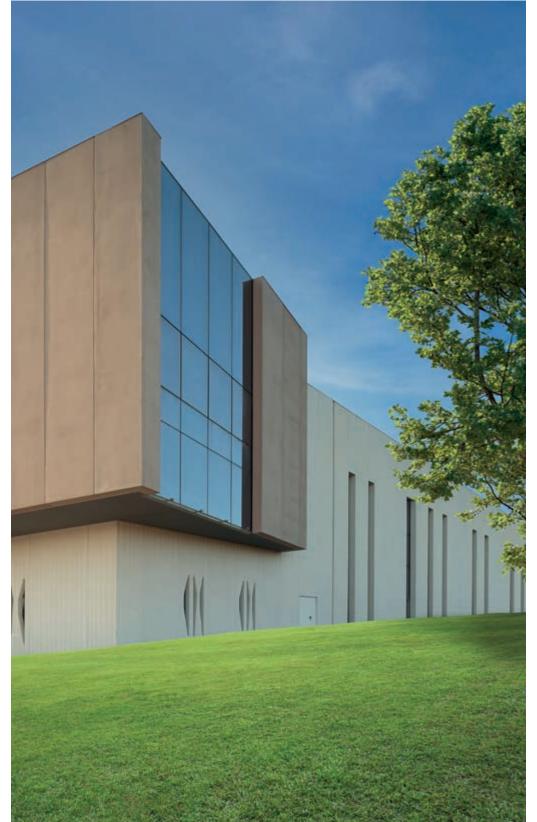

#### Renewable energy.

For the supervision and analysis of energy consumption levels in our plants, we have adopted the logic of smart metering. Our new logistics and production pole has been fitted with an open-circuit geothermal system, 3000 square metres of prefabricated biodynamic cement panels (corresponding to the planting of 250 trees), while the roof of the building has been covered by a 3,900 m² photovoltaic system which meets 30% of energy consumption requirements. These design choices show sustainability, architectural value and occupational comfort expressed to the full.