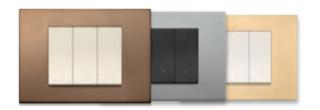

## A range of carefully selected finishes.

Linea offers a range of cover plates designed to add value to any environment with a discrete style, paying particular attention to the choice of materials, including zinc-titanium alloy cover plates to obtain PVD finishes, with prestigious, eco-sustainable metallic effects.

#### Total look.

Perfectly matching styling for a unique style

#### PVD metals.

Zinc-titanium cover plates for high environmental performance PVD finishes

White that warms the surroundings

White

White Reflex

Silver

Brushed gold

Warm hues for trendy settings