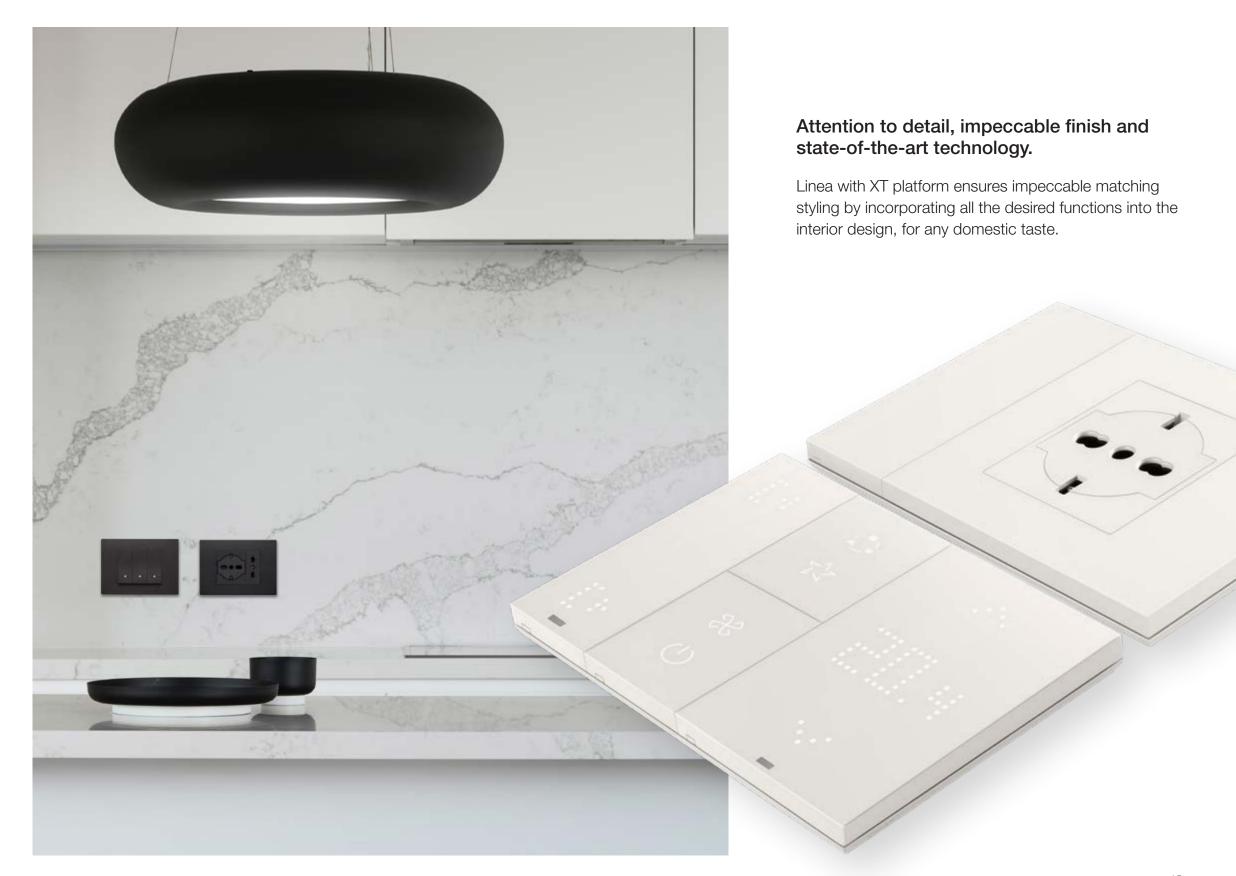

## Linea. The design of a perfect Line.

A new series featuring an unprecedented and elegant design, which brings together the understated allure of sophisticated styling with state-of-the-art technology.

## Dynamic.

Linea is also digital, thanks to the innovative XT platform, a high-tech experience for the automated home.

## Perfect results in any interior design.

Understated, flat design from the lighting device to the socket outlet, which thus feature perfectly matching styling to blend in seamlessly with any setting.