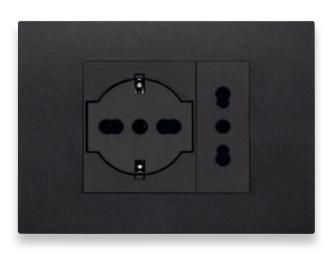

## Flat, perfectly matching design.

One unique style for all functions.

Painstaking pursuit of absolute flatness between all the elements of the lighting device and between different lighting devices. We have flattened what wasn't flat before: universal flush-fitting socket outlets with a patented recessed anti-jamming mechanism which guarantees functionality at every use and for every type of plug. Impeccable operation!

Linea and XT platform with control device and socket outlet device: perfectly matching all functions.

LINEA \_\_\_\_\_\_design