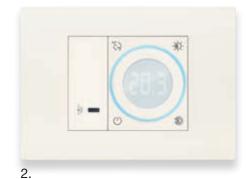

#### Functions key

- 1. Name plate push button and burglar alarm system actuator
- 2. Radar sensor and smart dial thermostat
- 3. IoT connected actuator and universal socket outlet with type C USB
- 4. Controls compatible with various types of system: traditional, advanced and connected
- 5. Home automation controls
- Ringtone/buzzer with patent and auxiliary emergency removable hand lamp and controllable step marker lamp
- 7. Controls with XT platform with customised labels
- 8. Controls with XT platform with dynamic LED matrix
- 9. Thermostat and control with XT platform