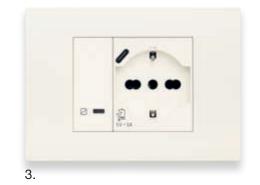

#### Functions key

- 1. Name plate push button and burglar alarm system actuator
- 2. Radar sensor and smart dial thermostat
- 3. IoT connected actuator and universal socket outlet with type C USB
- 4. Controls compatible with various types of system: traditional, advanced and connected
- 5. Home automation controls
- Ringtone/buzzer with patent and auxiliary emergency removable hand lamp and controllable step marker lamp
- 7. Controls with XT platform with customised labels
- 8. Controls with XT platform with dynamic LED matrix
- 9. Thermostat and control with XT platform