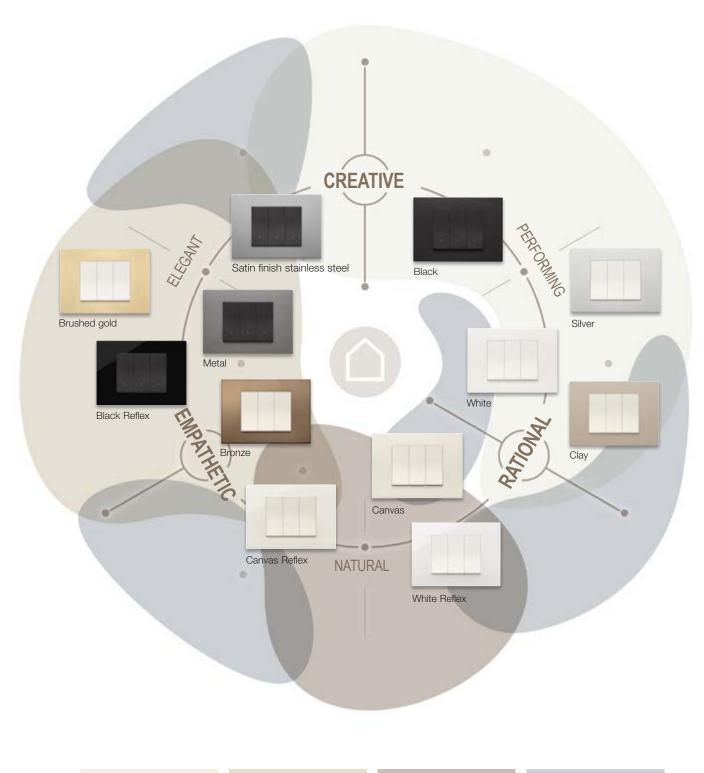

## A range of carefully selected finishes.

Linea offers a range of cover plates designed to add value to any environment with a discrete style, paying particular attention to the choice of materials, including zinc-titanium alloy cover plates to obtain PVD finishes, with prestigious, eco-sustainable metallic effects.

#### PVD metals.

Zinc-titanium cover plates for high environmental performance PVD finishes

White that warms the surroundings

White

White Reflex

Silver

Brushed gold

Warm hues for trendy settings

Canvas

Canvas Reflex

Clay

Bronz

Black ambiances for bold environments

Black

Black Beflex

Meta

## Interior design trends.

The range of cover plate finishes available and the match with the colour of the control are the result of in-depth research into interior design trends, in order to be right on-trend and even anticipate future ones.

## The emotional positioning of cover plates.

Linear

Retro

Fusion

Eccentric

LINEA \_\_\_\_\_\_ living styles