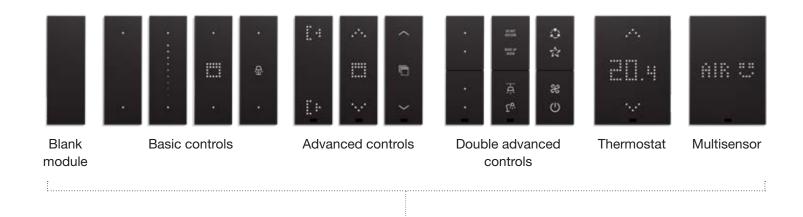

## The XT platform, home automation naturally.

The transformation of the home automation system functions is easy and scalable over time in one simple move. Choosing between the different types of available controls with the XT platform, the 1-way switch can easily be composed and configured, ready for any requirement.

Basic control
1 roller shutter, 2 lights

Advanced control
1 dimmer, 1 roller shutter,
6 lights with proximity sensor

2-scenario control
2 in/out scenarios, 4 lights,
thermostat, with proximity sensor

You can move the elements and configure the interfaces to create self-explanatory controls with dynamic LED symbols, making the device extremely user-friendly.