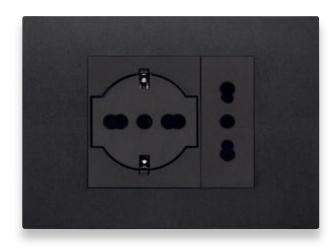

## Flat, perfectly matching design.

One unique style for all functions.

Painstaking pursuit of absolute flatness between all the elements of the lighting device and between different lighting devices. We have flattened what wasn't flat before: universal flush-fitting socket outlets with a patented recessed anti-jamming mechanism which guarantees functionality at every use and for every type of plug. Impeccable operation!

Linea and XT platform with control device and socket outlet device: perfectly matching all functions.

LINEA \_\_\_\_\_\_design