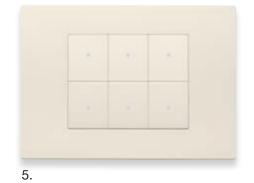

## The XT platform: user-friendly, expandable and dynamic.

Innovative styling with controls across the entire surface and activation with micro-switch with flawless feedback; understated, flat design and extremely user-friendly.

2.

Extensive scalability and expandability of controls. You can move the front to other control devices in one simple move, without having to adjust any wiring.

3.

Controls with proximity sensor: they are activated when tapped, providing a gentle confirmation feedback.

Controls with sensitive precision, pleasant to touch, ergonomically designed and activated across the whole surface.