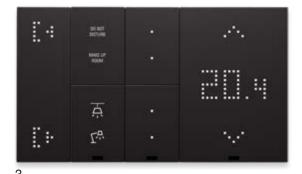

#### Functions key

- 1. Control for 2-module mounting box, between 1 and 12 programmable functions
- 2. Control for 3-module mounting box, between 1 and 16 programmable functions
- 3. Controls for 4-module mounting box, between 1 and 20 programmable functions
- 4. Room status signalling unit and bell
- 5. DND/Make Up Room switch and transponder pocket
- 6. Auxiliary emergency and controllable step marker lamp, temperature probe and IR detector
- 7. Access point, Bpresa socket outlet, USB A+C TV socket outlets with 2 outputs, HDMI and RJ45
- 8. 30 W USB socket outlet and universal flush-fitting socket outlet on table mounting box with adjustable height