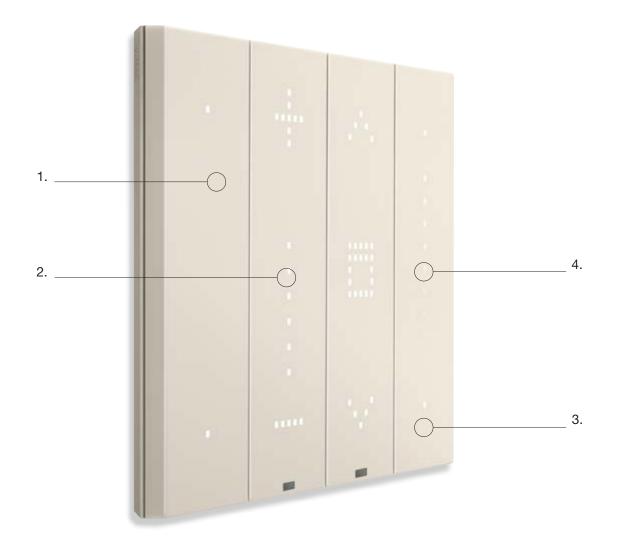

## The XT platform: user-friendly, expandable and dynamic.

Innovative styling with controls across the entire surface and activation with micro-switch with flawless feedback; understated, flat design and extremely user-friendly.

2.

Extensive scalability and expandability of controls. You can move the front to other control devices in one simple move, without having to adjust any wiring.

3.

Controls with proximity sensor: they are activated when tapped, providing a gentle confirmation feedback.

Controls with sensitive precision, pleasant to touch, ergonomically designed and activated across the whole surface.