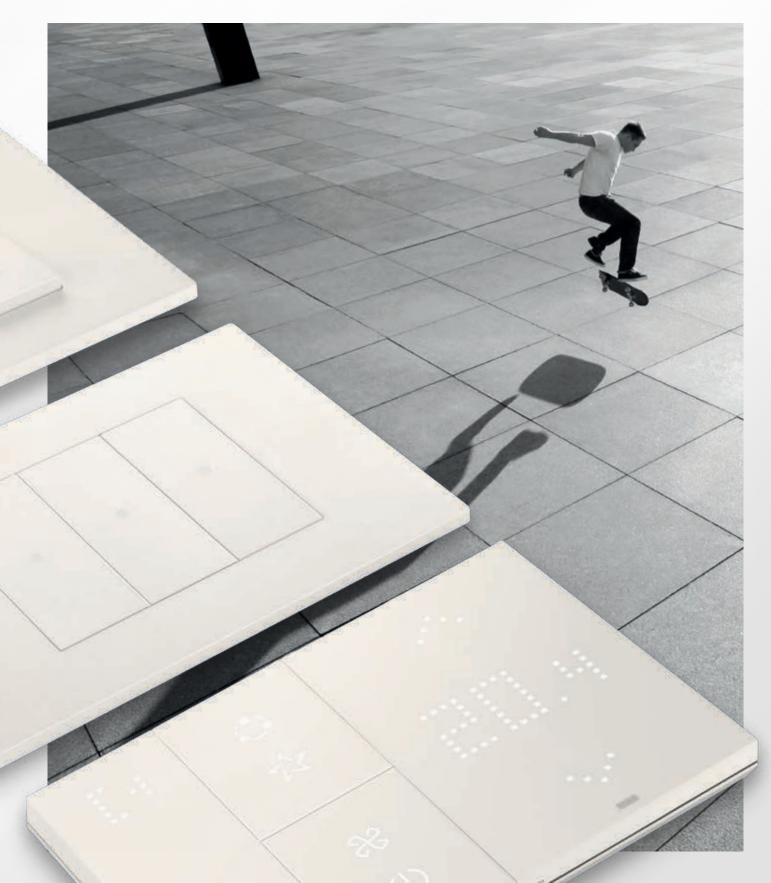

## Dynamic.

Linea is also digital, thanks to the innovative XT platform, a high-tech experience for the automated home.

# XT platform: an enhanced user experience.

#### Absolute planarity of controls.

Innovative styling of the home automation system controls, extreme ease of use and ergonomic design across the entire surface.

## Modular and scalable to suit any need.