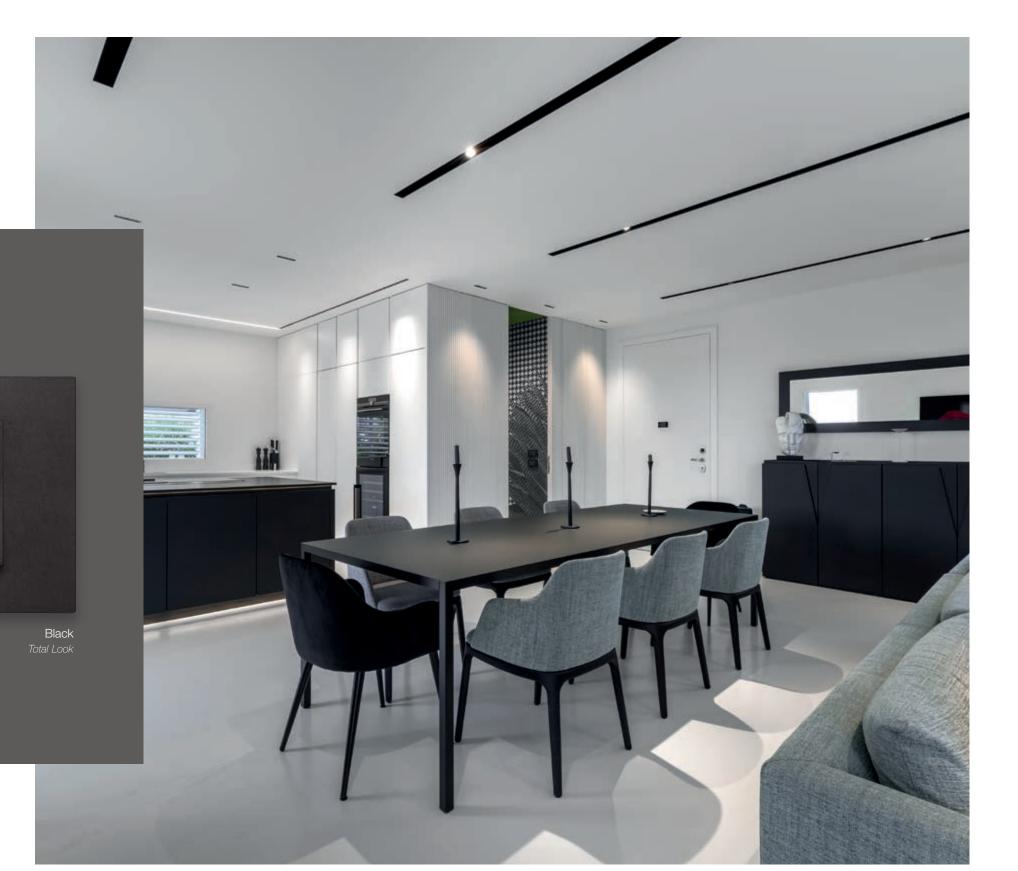

## Linea. The design of a perfect Line.

A new series featuring an unprecedented and elegant design, which brings together the understated allure of sophisticated styling with state-of-the-art technology.

# Essential, intuitive and sustainable.

With Linea, we have redesigned energy. The result is a new design with understated shapes and a distinctive profile that makes it truly unique, also in terms of environmental sustainability, since it reduces CO<sub>2</sub> emissions by 80%.

## Perfect results in any interior design.

Understated, flat design from the lighting device to the socket outlet, which thus feature perfectly matching styling to blend in seamlessly with any setting.

## Flat, perfectly matching design.

One unique style for all functions.

Painstaking pursuit of absolute flatness between all the elements of the lighting device and between different lighting devices. We have flattened what wasn't flat before: universal flush-fitting socket outlets with a patented recessed anti-jamming mechanism which guarantees functionality at every use and for every type of plug. Impeccable operation!