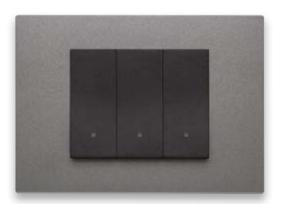

## A range of carefully selected finishes.

Linea offers a range of cover plates designed to add value to any environment with a discrete style, paying particular attention to the choice of materials, including zinc-titanium alloy cover plates to obtain PVD finishes, with prestigious, eco-sustainable metallic effects.

#### PVD metals.

Zinc-titanium cover plates for high environmental performance PVD finishes

White that warms the surroundings

White

White Reflex

Silver

Brushed gold

Warm hues for trendy settings