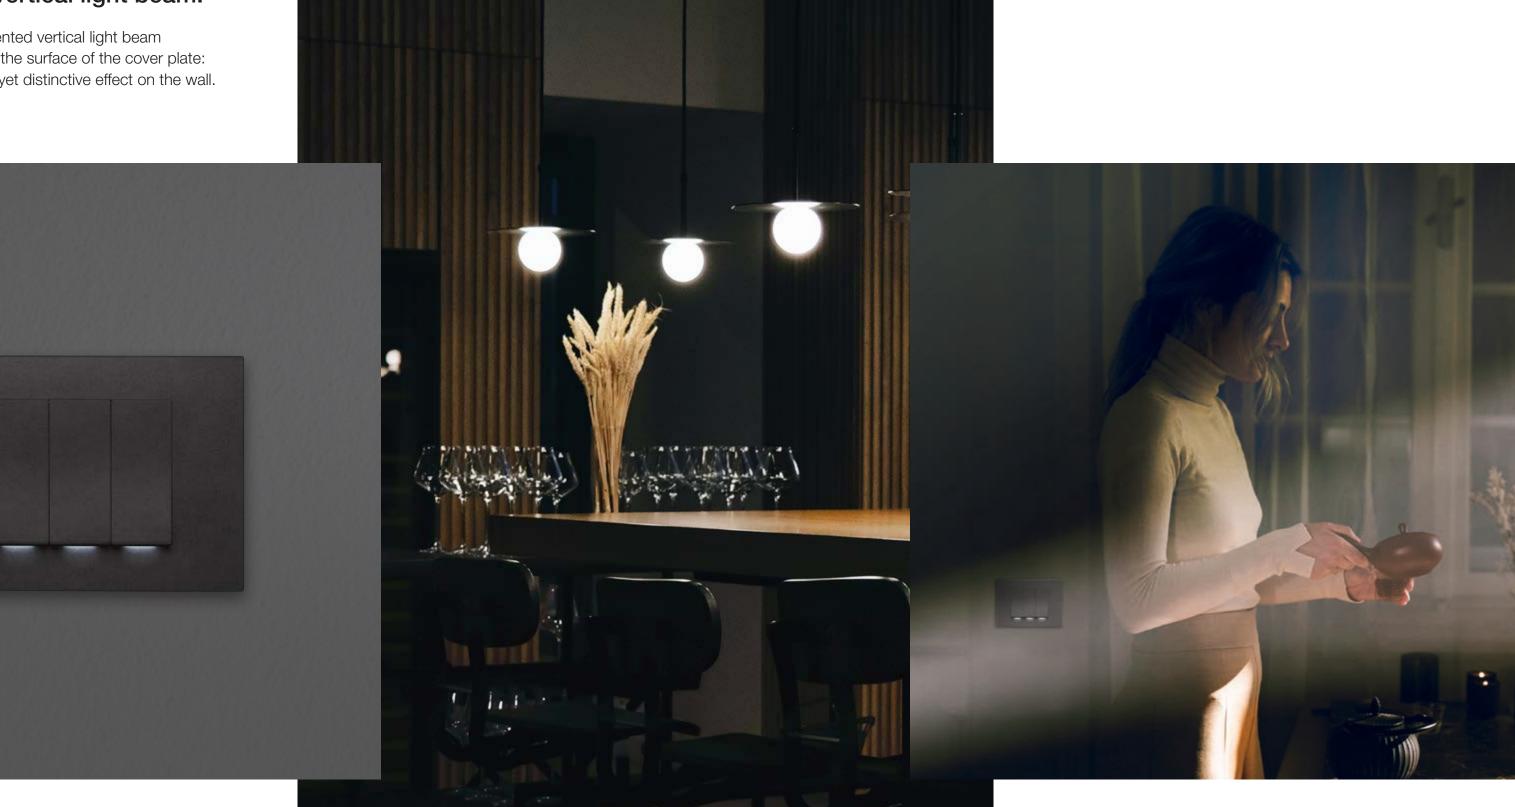

## Lighting with vertical light beam.

The control with a patented vertical light beam creates a soft glow on the surface of the cover plate: the result is a discrete yet distinctive effect on the wall.