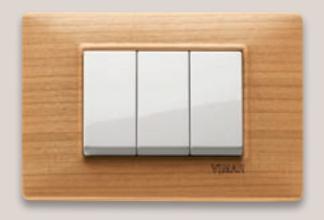

# The warmth of solid wood.

The light, almost white tones of maple. The blended red and amber of cherrywood. The fine grain and strong fibres of pearwood. Three ways to be Plana.

### wood

61 Maple

**62** Pear-tree

63 Cherry