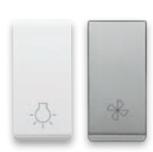

Modular buttons
Buttons and devices in one, two
or three modules with symbols.

**Light and comfort**Multifunction light control to activate lighting and automated devices.

Infrared receiver
For remote control of lights and automation systems.

### Button symbols

Buttons available with laser-engraved symbols, either standard or customised.