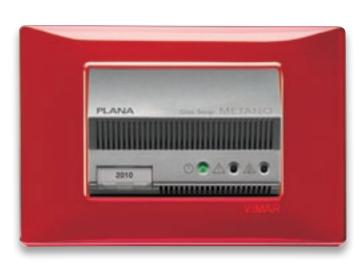

### Methane gas detector

Constantly monitors for leaks and, in the event of danger, emits an audible warning and shuts off the gas supply.