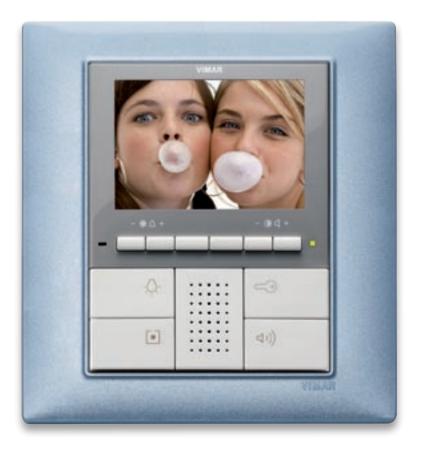

### Tomorrow's home today.

Plana takes you into the future, as you will realise the moment you step through the front door: the control panel welcomes and introduces you to home automation. Compact, simple and intuitive, it functions as both a simple video entry phone and the nerve centre of the automation system. Simply press to activate the video entry phone or internal video surveillance system. Browse the home automation menu using just a few buttons, in much the same way as on a mobile phone.

By-me home automation control panel

The heart of the By-me home automation system. It is also a video entry phone with the option of video surveillance.