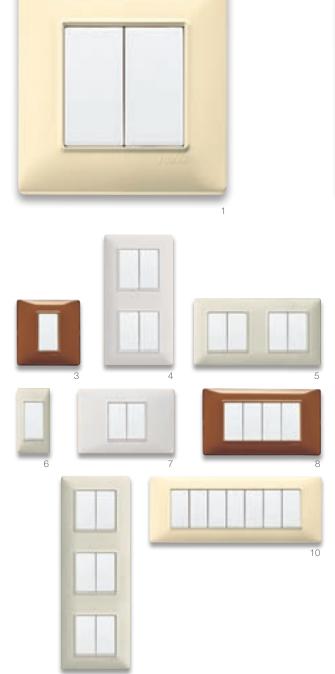

### Enjoy total freedom.

With Plana you have total freedom to choose your own lighting controls. Buttons and controls in one to seven modules; vertical or horizontal combinations; flush mounting installation in a round or rectangular box. Designed to meet all requirements, in both the domestic and commercial sectors.

- 1. 2-module cover plate
- 2. 3-module cover plate
- 3. 1-module cover plate
- 4. vertical 2+2 module cover plate
- 5. horizontal 2+2 module cover plate
- 6. 1-module cover plate for panels
- 7. 3-module cover plate with 2-module button
- 8. 4-module cover plate
- 9. vertical 2+2+2 module cover plate
- 10. 7-module cover plate