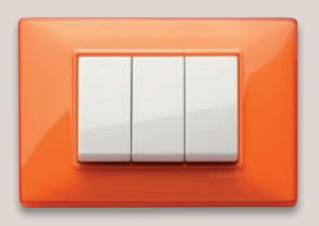

# The coolness of Reflex.

The secret is hidden under a layer of translucent resin.
The effect is a colour that is always fresh, brilliant and crystalline. In twelve different tones, we present Plana Reflex.

#### reflex

40 Reflex ash

**44** Reflex mint

48 Reflex orange

41 Reflex snow

45 Reflex water

49 Reflex tobacco

42 Reflex