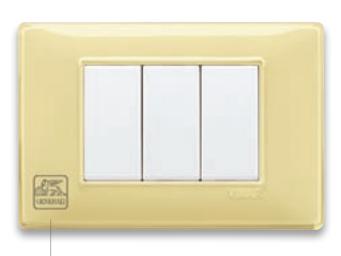

**Plana** Essential design, white cover plate and devices.

Plana Silver Hi-tech design, Silver cover plate and devices.