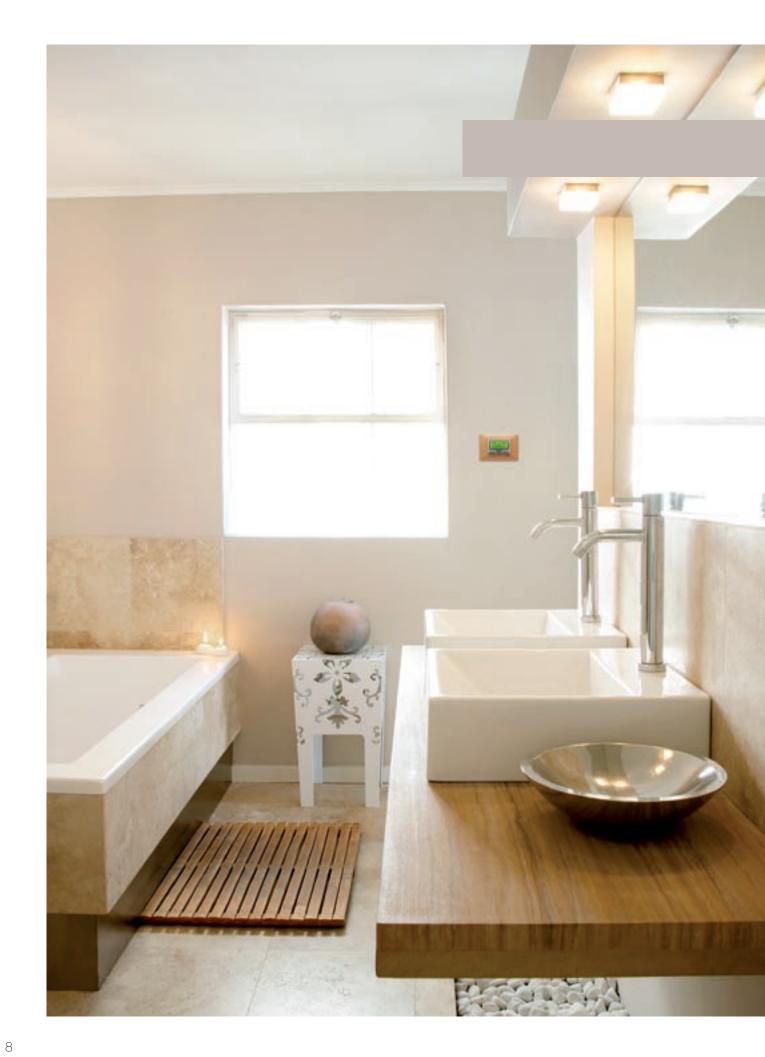

### Tomorrow's home today.

Plana takes you into the future, as you will realise the moment you step through the front door: the control panel welcomes and introduces you to home automation. Compact, simple and intuitive, it functions as both a simple video entry phone and the nerve centre of the automation system. Simply press to activate the video entry phone or internal video surveillance system. Browse the home automation menu using just a few buttons, in much the same way as on a mobile phone.

By-me home automation control panel

The heart of the By-me home automation system. It is also a video entry phone with the option of video surveillance.

### All at your fingertips.

With Plana, you simply touch the colour screen with your finger to display the rooms and select the desired status of each one of them: activate a lighting scene, modify the temperature of an area, check current power consumption or manage your alarm system. The display is fully customisable, so you can faithfully reproduce the architecture of your home automation system. All at your fingertips.

#### By-me touch screen

Monitor your entire home: simply push a button to control lights, climate, burglar alarm and automated devices.