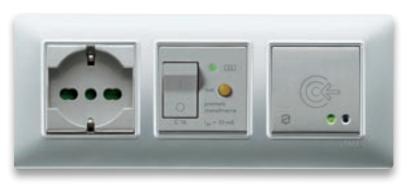

#### All-round safety

Protected socket outlets for the safety of people and home appliances.