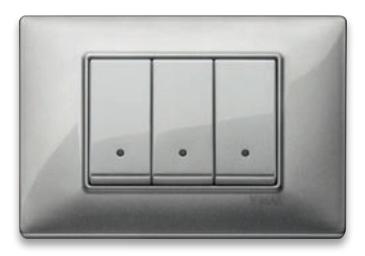

**Plana** Essential design, white cover plate and devices.

Plana Silver Hi-tech design, Silver cover plate and devices.

Modular buttons
Buttons and devices in one, two
or three modules with symbols.

**Light and comfort**Multifunction light control to activate lighting and automated devices.

Infrared receiver
For remote control of lights and automation systems.