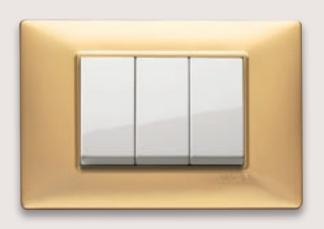

**Plana** Essential design, white cover plate and devices.

Plana Silver Hi-tech design, Silver cover plate and devices.