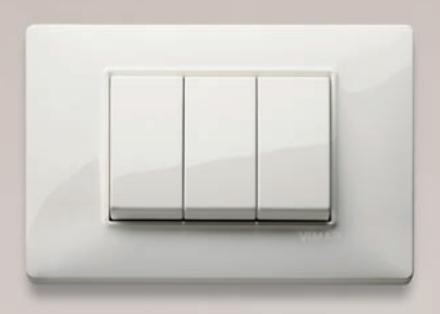

**Plana** Essential design, white cover plate and devices.

Plana Silver Hi-tech design, Silver cover plate and devices.

Modular buttons
Buttons and devices in one, two
or three modules with symbols.

**Light and comfort**Multifunction light control to activate lighting and automated devices.

Infrared receiver
For remote control of lights and automation systems.