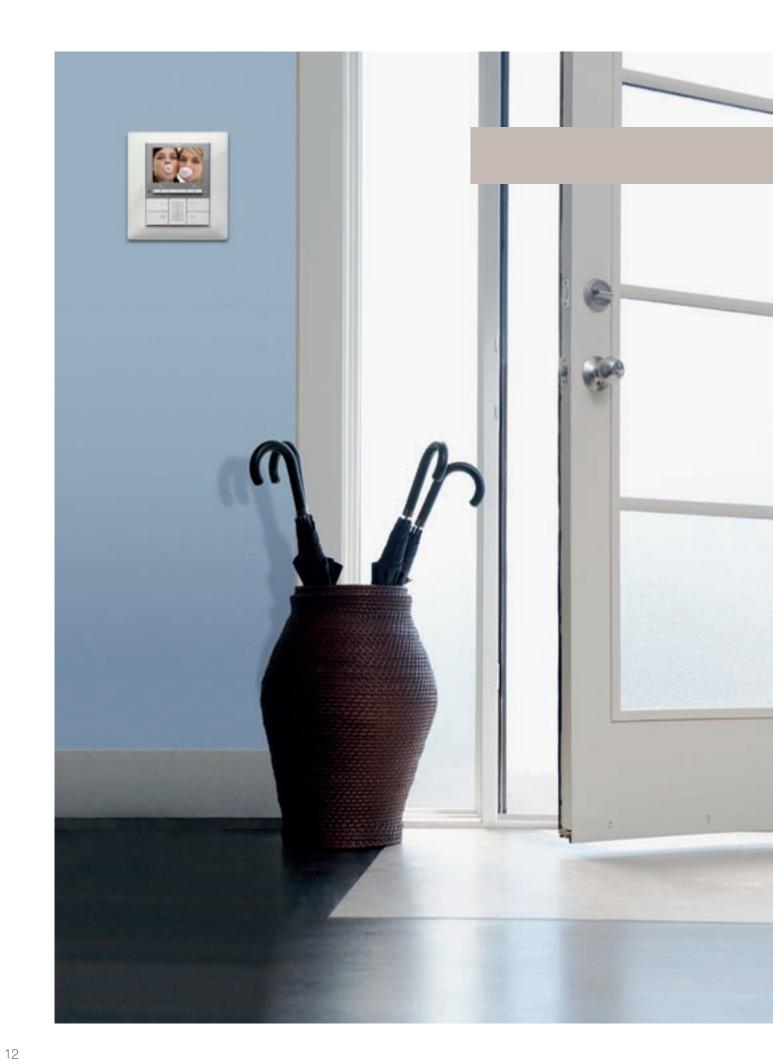

### Tomorrow's home today.

Plana takes you into the future, as you will realise the moment you step through the front door: the control panel welcomes and introduces you to home automation. Compact, simple and intuitive, it functions as both a simple video entry phone and the nerve centre of the automation system. Simply press to activate the video entry phone or internal video surveillance system. Browse the home automation menu using just a few buttons, in much the same way as on a mobile phone.

By-me home automation control panel

The heart of the By-me home automation system. It is also a video entry phone with the option of video surveillance.