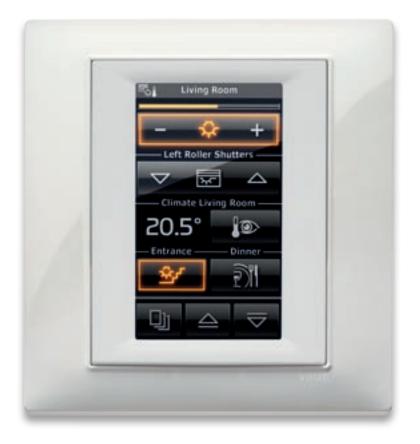

### All at your fingertips.

With Plana, you simply touch the colour screen with your finger to display the rooms and select the desired status of each one of them: activate a lighting scene, modify the temperature of an area, check current power consumption or manage your alarm system. The display is fully customisable, so you can faithfully reproduce the architecture of your home automation system. All at your fingertips.

#### By-me touch screen

Monitor your entire home: simply push a button to control lights, climate, burglar alarm and automated devices.