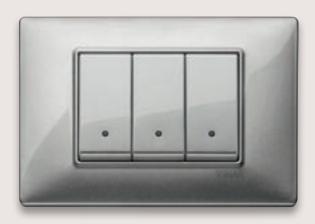

**Plana** Essential design, white cover plate and devices.

Plana Silver Hi-tech design, Silver cover plate and devices.

#### Modular controls

Buttons and controls in one, two or three modules.

For maximum freedom of choice.