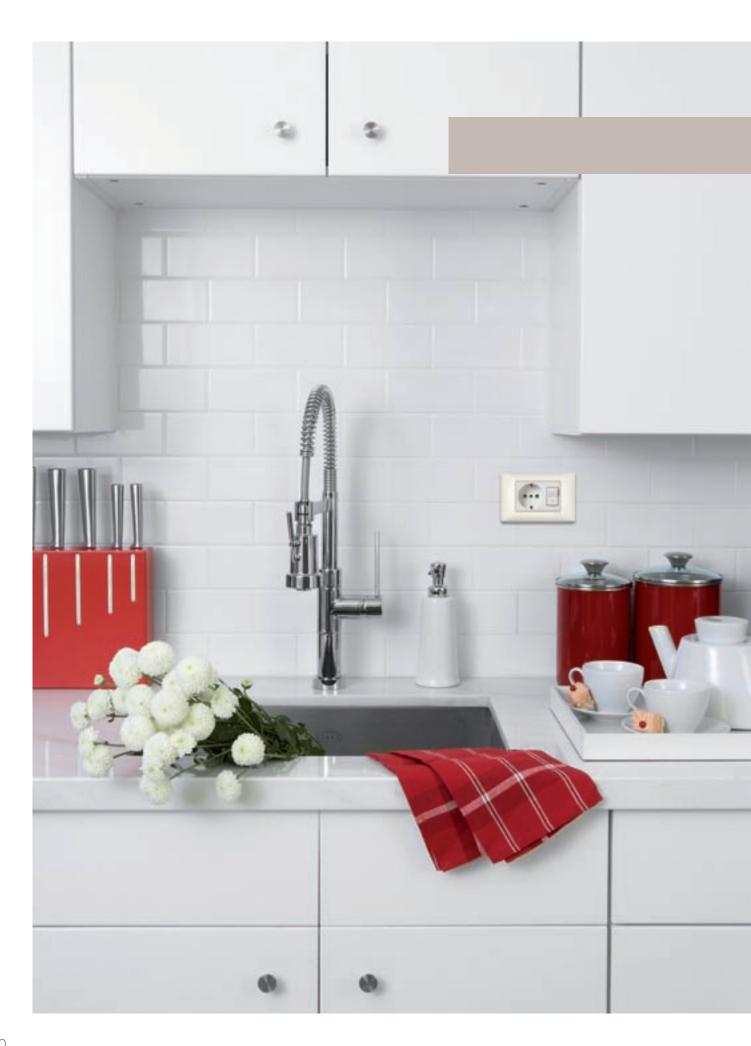

### Keeping you safe and sound at all times.

With Plana, safety and security systems are always active. And you always have peace of mind. The burglar alarm monitors for intruders by means of presence detectors and perimeter alarms, while the control panel allows for simultaneous or individual surveillance of up to thirty different areas. Water leaks, gas leaks and blackouts are all under control. Even socket outlets are protected by safety devices in the event of power surges.

#### All-round safety

Protected socket outlets for the safety of people and home appliances.