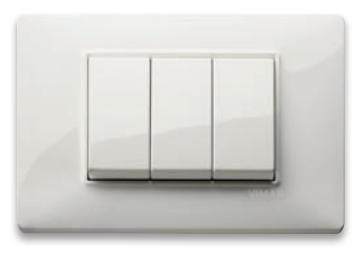

**Plana** Essential design, white cover plate and devices.

Plana Silver Hi-tech design, Silver cover plate and devices.

Modular buttons
Buttons and devices in one, two
or three modules with symbols.

**Light and comfort**Multifunction light control to activate lighting and automated devices.

Infrared receiver
For remote control of lights and automation systems.