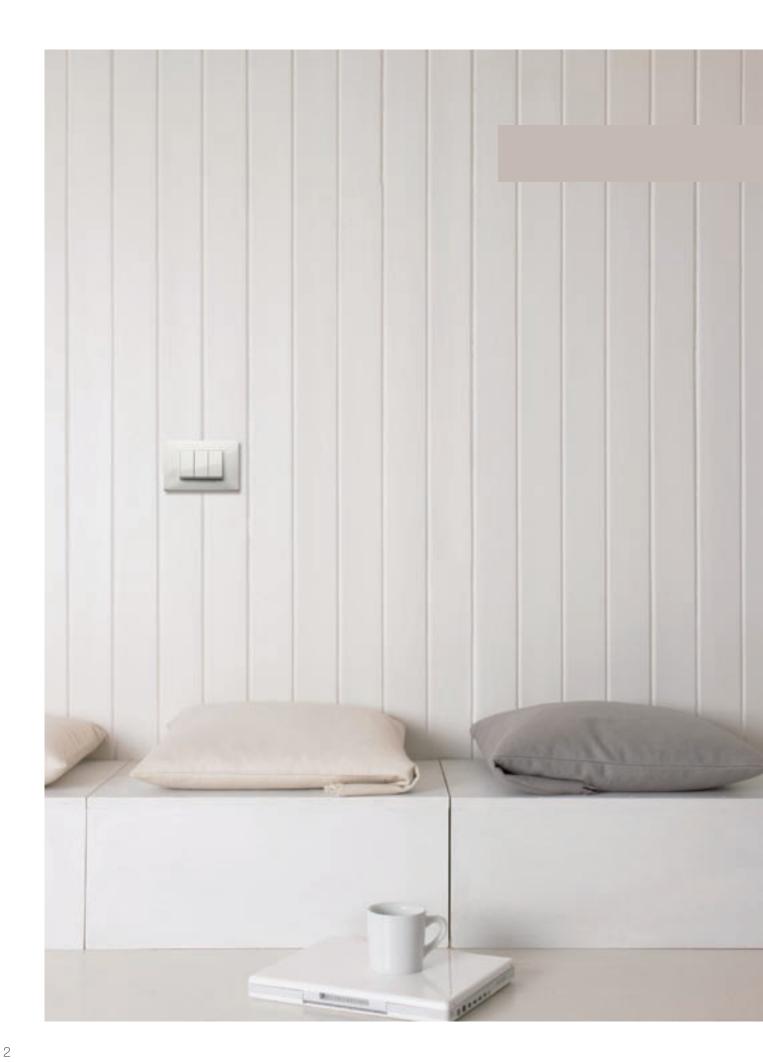

### Plana. Essentiality as lifestyle.

Simplicity is a refined choice, like Plana: a rigorously Italian design and a wide range of combinations. Buttons and devices in white or Silver and a choice of 38 cover plates. A home automation system with more than 200 functions for comfort, safety and energy saving, enabling you to keep your entire house under control. Plana inhabits spaces in a bright and original way, but with a dash of essential design.

### Soft white or quicksilver.

White button to fit lightly into any room. Or Silver button for a touch of technological brilliance. Enjoy the freedom to choose from a wide selection of button and cover plate combinations: from the cool and crystalline colours of the Reflex version to the soft warmth of natural woods; from stylish metals to informal technopolymers. But the design is unique: essential, rigorously Italian, unmistakably Plana.